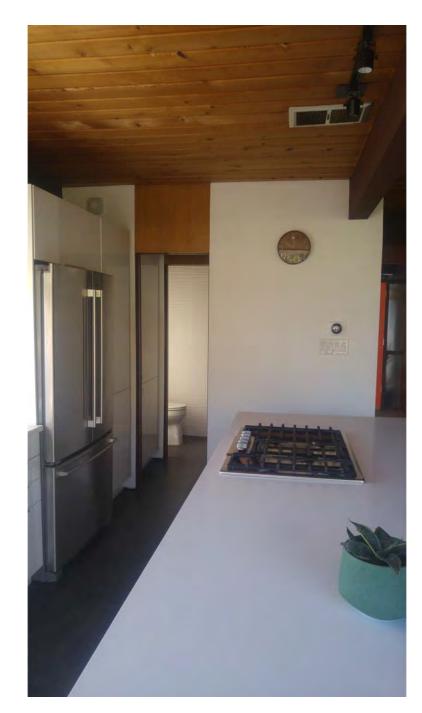

Rectangular in plan, the subject property cantilevers over the hillside and is supported by a structural system of wood posts on concrete footings and tension cables. It features wood-frame construction with exterior walls of paneled redwood siding and a flat, built-up roof with wide, overhanging eaves and exposed wood beams. The primary (south) façade is dominated by a two-car carport recessed beneath a cantilevered roof eave supported by three wood posts. A recessed entrance is approached by a pebbled concrete walkway and features a solid wood door flanked by narrow sidelights with obscure glass. Fenestration at this elevation consists of clerestory windows that wrap around to the east façade. The rear (north) façade features two wood decks that span the length of the building at each floor, fixed floor-to-ceiling windows, transom windows on the second floor, and sliding glass doors. Fenestration on the east façade comprises two stacked wood windows with obscure glass, paired clerestory windows wrapping from the primary (south) façade, a non-original sliding aluminum window, a narrow jalousie window on the second floor, and a non-original hopper window on the first floor. Fenestration on the west façade is minimal and comprises a fixed window and transom with obscure glass in the carport, a narrow jalousie window on the second floor, and a sliding aluminum window on the first floor. The interior of the building consists of three bedrooms, two and one-half bathrooms, kitchen, dining room, and living room. Featured elements include builtin wood shelving and cabinetry, floor-to-ceiling paneled redwood siding, a pine ceiling with painted beams that extend to the exterior, brick fireplace, and wood transom panels that demarcate entrances.

It appears that the subject property has experienced only minor structural and cosmetic alterations over time. In 1974, various portions of the subfloor, joists and girders were replaced in-kind. Both decks were also replaced in-kind and deck supports added in 2002. A new rectangular window was added on the side (west) elevation, at the first floor level, in 2016. Although not permitted, some windows appear to have been replaced, including original jalousie windows in the first floor bathrooms. Interior modifications include the replacement of original flooring (carpet) with tile, kitchen and bath remodels, and the replacement of original staircase treads.