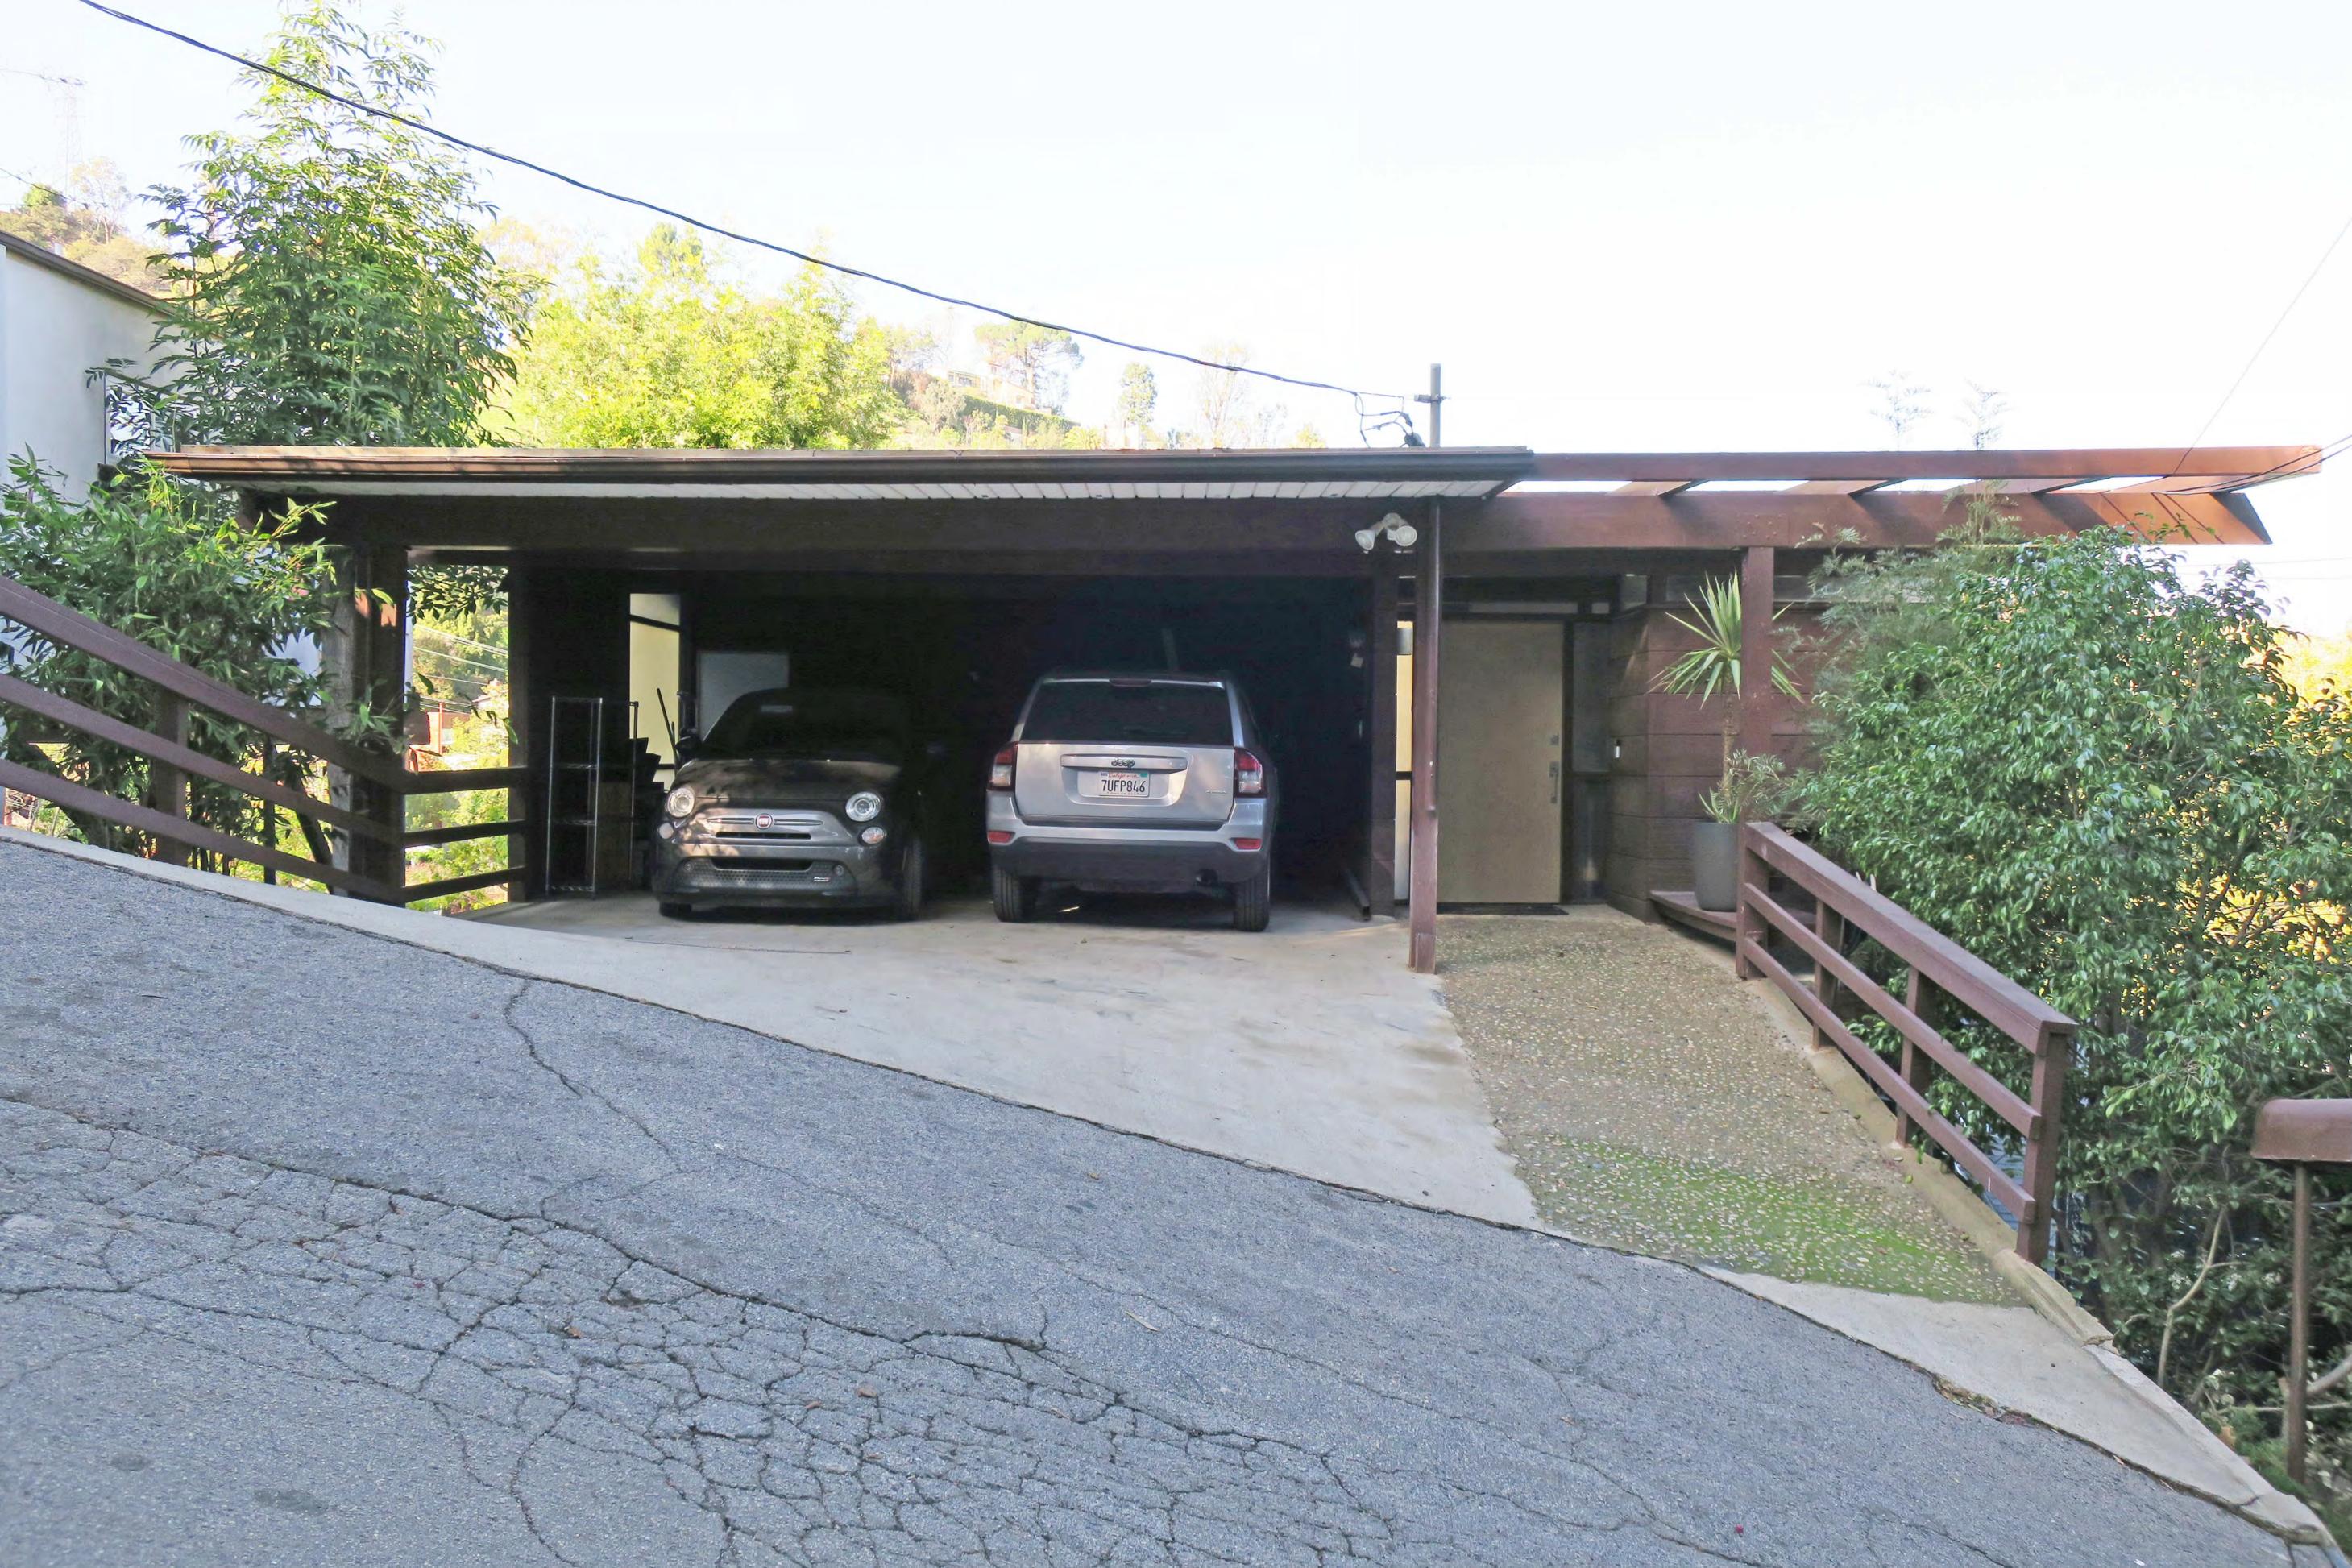

Legal Description: Tract TR 798, Lot 279

**EXPIRATION DATE: November 21, 2017** 

**PROJECT:** Historic-Cultural Monument Application for the

**HOGAN RESIDENCE** 

**REQUEST:** Declare the property a Historic-Cultural Monument

#### **SUMMARY**

The 1964 Hogan Residence is a two-story single-family dwelling with an attached carport located on the north side of Brier Drive in the Laurel Canyon neighborhood of Los Angeles. The subject property is slightly set back from the property line and occupies the majority of a 3,724-foot rectangular parcel, which slopes steeply downward towards a small canyon on the north. It was designed by noted Los Angeles-area architect Douglas Rucker in the Mid-Century Modern/ Post and Beam style for Jack Hogan, a television actor whose career extended from the mid-1950s through the early 1990s.