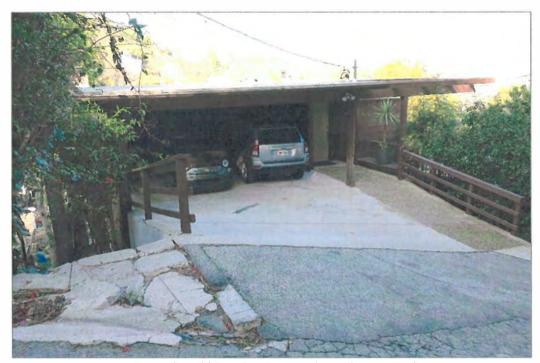

#### **SUMMARY**

The 1964 Hogan Residence is a two-story single-family dwelling with an attached carport located on the north side of Brier Drive in the Laurel Canyon neighborhood of Los Angeles. The subject property is slightly set back from the property line and occupies the majority of a 3,724-foot rectangular parcel, which slopes steeply downward towards a small canyon on the north. It was designed by noted Los Angeles-area architect Douglas Rucker in the Mid-Century Modern/ Post and Beam style for Jack Hogan, a television actor whose career extended from the mid-1950s through the early 1990s.

Rectangular in plan, the subject property cantilevers over the hillside and is supported by a structural system of wood posts on concrete footings and tension cables. It features wood-frame construction with exterior walls of paneled redwood siding and a flat, built-up roof with wide, overhanging eaves and exposed wood beams. The primary (south) façade is dominated by a two-car carport recessed beneath a cantilevered roof eave supported by three wood posts. A recessed entrance is approached by a pebbled concrete walkway and features a solid wood door flanked by narrow sidelights with obscure glass. Fenestration at this elevation consists of clerestory windows that wrap around to the east façade. The rear (north) façade features two wood decks that span the length of the building at each floor, fixed floor-to-ceiling windows, transom windows on the second floor, and sliding glass doors. Fenestration on the east façade comprises two stacked wood windows with obscure glass, paired clerestory windows wrapping from the primary (south) façade, a non-original sliding aluminum window, a narrow jalousie window on the second floor, and a non-original hopper window on the first floor. Fenestration on the west façade is minimal and comprises a fixed window and transom with obscure glass in the carport, a narrow jalousie window on the second floor, and a sliding aluminum window on the first floor. The interior of the building consists of three bedrooms, two and one-half bathrooms, kitchen, dining room, and living room. Featured elements include builtin wood shelving and cabinetry, floor-to-ceiling paneled redwood siding, a pine ceiling with painted beams that extend to the exterior, brick fireplace, and wood transom panels that demarcate entrances.