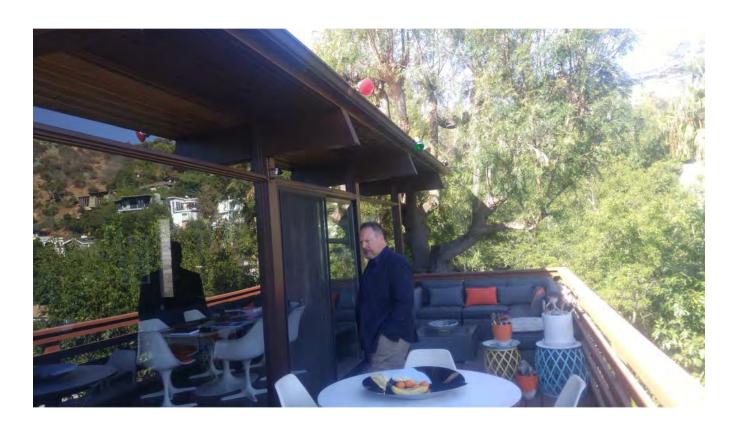

Rectangular in plan, the subject property cantilevers over the hillside and is supported by a structural system of wood posts on concrete footings and tension cables. It features wood-frame construction with exterior walls of paneled redwood siding and a flat, built-up roof with wide, overhanging eaves and exposed wood beams. The primary (south) façade is dominated by a two-car carport recessed beneath a cantilevered roof eave supported by three wood posts. A recessed entrance is approached by a pebbled concrete walkway and features a solid wood door flanked by narrow sidelights with obscure glass. Fenestration at this elevation consists of clerestory windows that wrap around to the east façade. The rear (north) façade features two wood decks that span the length of the building at each floor, fixed floor-to-ceiling windows, transom windows on the second floor, and sliding glass doors. Fenestration on the east façade comprises two stacked wood windows with obscure glass, paired clerestory windows wrapping from the primary (south) façade, a non-original sliding aluminum window, a narrow jalousie window on the second floor, and a non-original hopper window on the first floor. Fenestration on the west façade is minimal and comprises a fixed window and transom with obscure glass in the carport, a narrow jalousie window on the second floor, and a sliding aluminum window on the first floor. The interior of the building consists of three bedrooms, two and one-half bathrooms, kitchen, dining room, and living room. Featured elements include builtin wood shelving and cabinetry, floor-to-ceiling paneled redwood siding, a pine ceiling with painted beams that extend to the exterior, brick fireplace, and wood transom panels that demarcate entrances.

Commission/ Staff Site Inspection Photos September 28, 2017 Page 1 of 20

Commission/ Staff Site Inspection Photos September 28, 2017 Page 2 of 20

Commission/ Staff Site Inspection Photos September 28, 2017 Page 6 of 20