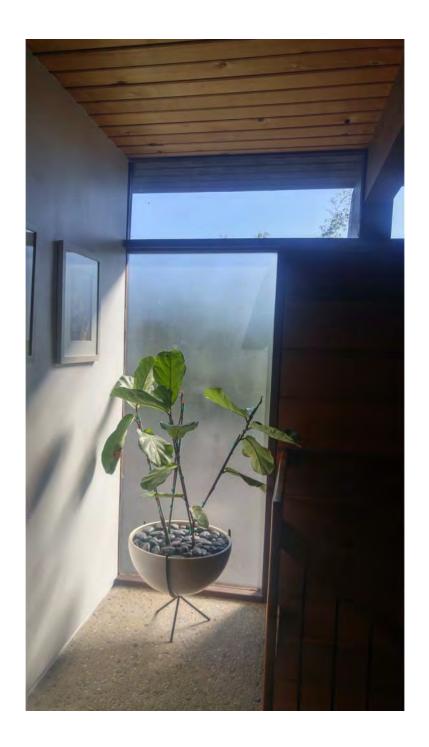

Rectangular in plan, the subject property cantilevers over the hillside and is supported by a structural system of wood posts on concrete footings and tension cables. It features wood-frame construction with exterior walls of paneled redwood siding and a flat, built-up roof with wide, overhanging eaves and exposed wood beams. The primary (south) façade is dominated by a two-car carport recessed beneath a cantilevered roof eave supported by three wood posts. A recessed entrance is approached by a pebbled concrete walkway and features a solid wood door flanked by narrow sidelights with obscure glass. Fenestration at this elevation consists of clerestory windows that wrap around to the east façade. The rear (north) façade features two wood decks that span the length of the building at each floor, fixed floor-to-ceiling windows, transom windows on the second floor, and sliding glass doors. Fenestration on the east façade comprises two stacked wood windows with obscure glass, paired clerestory windows wrapping from the primary (south) façade, a non-original sliding aluminum window, a narrow jalousie window on the second floor, and a non-original hopper window on the first floor. Fenestration on the west façade is minimal and comprises a fixed window and transom with obscure glass in the carport, a narrow jalousie window on the second floor, and a sliding aluminum window on the first floor. The interior of the building consists of three bedrooms, two and one-half bathrooms, kitchen, dining room, and living room. Featured elements include builtin wood shelving and cabinetry, floor-to-ceiling paneled redwood siding, a pine ceiling with painted beams that extend to the exterior, brick fireplace, and wood transom panels that demarcate entrances.