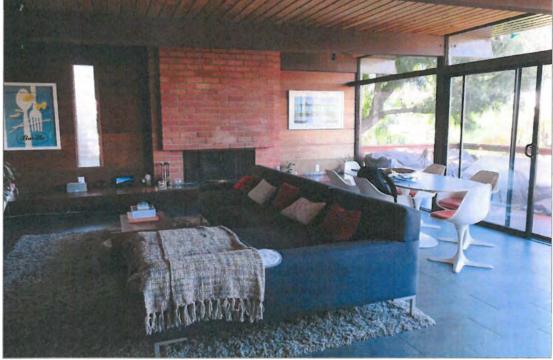

Rectangular in plan, the subject property cantilevers over the hillside and is supported by a structural system of wood posts on concrete footings and tension cables. It features wood-frame construction with exterior walls of paneled redwood siding and a flat, built-up roof with wide, overhanging eaves and exposed wood beams. The primary (south) façade is dominated by a two-car carport recessed beneath a cantilevered roof eave supported by three wood posts. A recessed entrance is approached by a pebbled concrete walkway and features a solid wood door flanked by narrow sidelights with obscure glass. Fenestration at this elevation consists of clerestory windows that wrap around to the east façade. The rear (north) façade features two wood decks that span the length of the building at each floor, fixed floor-to-ceiling windows, transom windows on the second floor, and sliding glass doors. Fenestration on the east façade comprises two stacked wood windows with obscure glass, paired clerestory windows wrapping from the primary (south) façade, a non-original sliding aluminum window, a narrow jalousie window on the second floor, and a non-original hopper window on the first floor. Fenestration on the west façade is minimal and comprises a fixed window and transom with obscure glass in the carport, a narrow jalousie window on the second floor, and a sliding aluminum window on the first floor. The interior of the building consists of three bedrooms, two and one-half bathrooms, kitchen, dining room, and living room. Featured elements include builtin wood shelving and cabinetry, floor-to-ceiling paneled redwood siding, a pine ceiling with painted beams that extend to the exterior, brick fireplace, and wood transom panels that demarcate entrances.

Commission/ Staff Site Inspection Photos September 28, 2017 Page 1 of 20

Commission/ Staff Site Inspection Photos September 28, 2017 Page 2 of 20

Commission/ Staff Site Inspection Photos September 28, 2017 Page 6 of 20