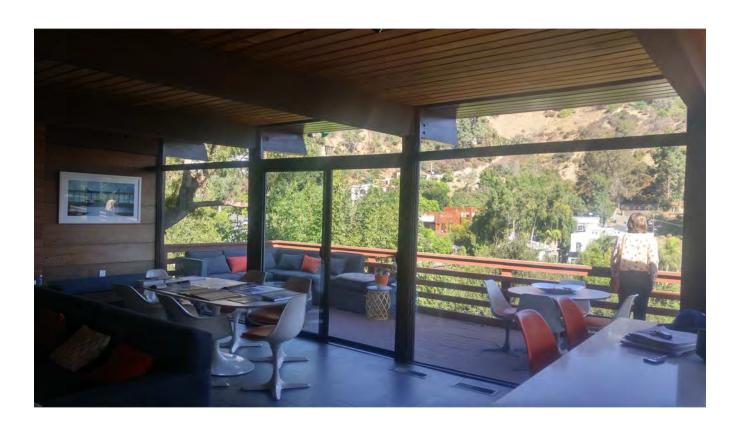

Rectangular in plan, the subject property cantilevers over the hillside and is supported by a structural system of wood posts on concrete footings and tension cables. It features wood-frame construction with exterior walls of paneled redwood siding and a flat, built-up roof with wide, overhanging eaves and exposed wood beams. The primary (south) façade is dominated by a two-car carport recessed beneath a cantilevered roof eave supported by three wood posts. A recessed entrance is approached by a pebbled concrete walkway and features a solid wood door flanked by narrow sidelights with obscure glass. Fenestration at this elevation consists of clerestory windows that wrap around to the east façade. The rear (north) façade features two wood decks that span the length of the building at each floor, fixed floor-to-ceiling windows, transom windows on the second floor, and sliding glass doors. Fenestration on the east façade comprises two stacked wood windows with obscure glass, paired clerestory windows wrapping from the primary (south) façade, a non-original sliding aluminum window, a narrow jalousie window on the second floor, and a non-original hopper window on the first floor. Fenestration on the west façade is minimal and comprises a fixed window and transom with obscure glass in the carport, a narrow jalousie window on the second floor, and a sliding aluminum window on the first floor. The interior of the building consists of three bedrooms, two and one-half bathrooms, kitchen, dining room, and living room. Featured elements include builtin wood shelving and cabinetry, floor-to-ceiling paneled redwood siding, a pine ceiling with painted beams that extend to the exterior, brick fireplace, and wood transom panels that demarcate entrances.