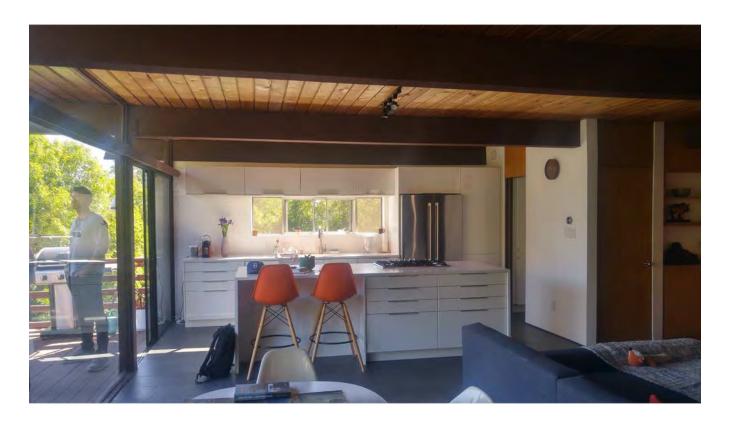

Rectangular in plan, the subject property cantilevers over the hillside and is supported by a structural system of wood posts on concrete footings and tension cables. It features wood-frame construction with exterior walls of paneled redwood siding and a flat, built-up roof with wide, overhanging eaves and exposed wood beams. The primary (south) façade is dominated by a two-car carport recessed beneath a cantilevered roof eave supported by three wood posts. A recessed entrance is approached by a pebbled concrete walkway and features a solid wood door flanked by narrow sidelights with obscure glass. Fenestration at this elevation consists of clerestory windows that wrap around to the east façade. The rear (north) façade features two wood decks that span the length of the building at each floor, fixed floor-to-ceiling windows, transom windows on the second floor, and sliding glass doors. Fenestration on the east façade comprises two stacked wood windows with obscure glass, paired clerestory windows wrapping from the primary (south) façade, a non-original sliding aluminum window, a narrow jalousie window on the second floor, and a non-original hopper window on the first floor. Fenestration on the west façade is minimal and comprises a fixed window and transom with obscure glass in the carport, a narrow jalousie window on the second floor, and a sliding aluminum window on the first floor. The interior of the building consists of three bedrooms, two and one-half bathrooms, kitchen, dining room, and living room. Featured elements include builtin wood shelving and cabinetry, floor-to-ceiling paneled redwood siding, a pine ceiling with painted beams that extend to the exterior, brick fireplace, and wood transom panels that demarcate entrances.

It appears that the subject property has experienced only minor structural and cosmetic alterations over time. In 1974, various portions of the subfloor, joists and girders were replaced in-kind. Both decks were also replaced in-kind and deck supports added in 2002. A new rectangular window was added on the side (west) elevation, at the first floor level, in 2016. Although not permitted, some windows appear to have been replaced, including original jalousie windows in the first floor bathrooms. Interior modifications include the replacement of original flooring (carpet) with tile, kitchen and bath remodels, and the replacement of original staircase treads.