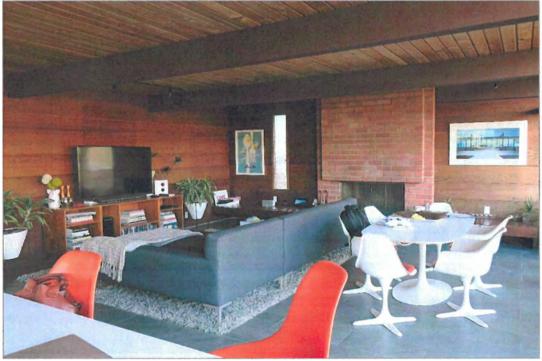

Rectangular in plan, the subject property cantilevers over the hillside and is supported by a structural system of wood posts on concrete footings and tension cables. It features wood-frame construction with exterior walls of paneled redwood siding and a flat, built-up roof with wide, overhanging eaves and exposed wood beams. The primary (south) façade is dominated by a two-car carport recessed beneath a cantilevered roof eave supported by three wood posts. A recessed entrance is approached by a pebbled concrete walkway and features a solid wood door flanked by narrow sidelights with obscure glass. Fenestration at this elevation consists of clerestory windows that wrap around to the east façade. The rear (north) façade features two wood decks that span the length of the building at each floor, fixed floor-to-ceiling windows, transom windows on the second floor, and sliding glass doors. Fenestration on the east façade comprises two stacked wood windows with obscure glass, paired clerestory windows wrapping from the primary (south) façade, a non-original sliding aluminum window, a narrow jalousie window on the second floor, and a non-original hopper window on the first floor. Fenestration on the west façade is minimal and comprises a fixed window and transom with obscure glass in the carport, a narrow jalousie window on the second floor, and a sliding aluminum window on the first floor. The interior of the building consists of three bedrooms, two and one-half bathrooms, kitchen, dining room, and living room. Featured elements include builtin wood shelving and cabinetry, floor-to-ceiling paneled redwood siding, a pine ceiling with painted beams that extend to the exterior, brick fireplace, and wood transom panels that demarcate entrances.