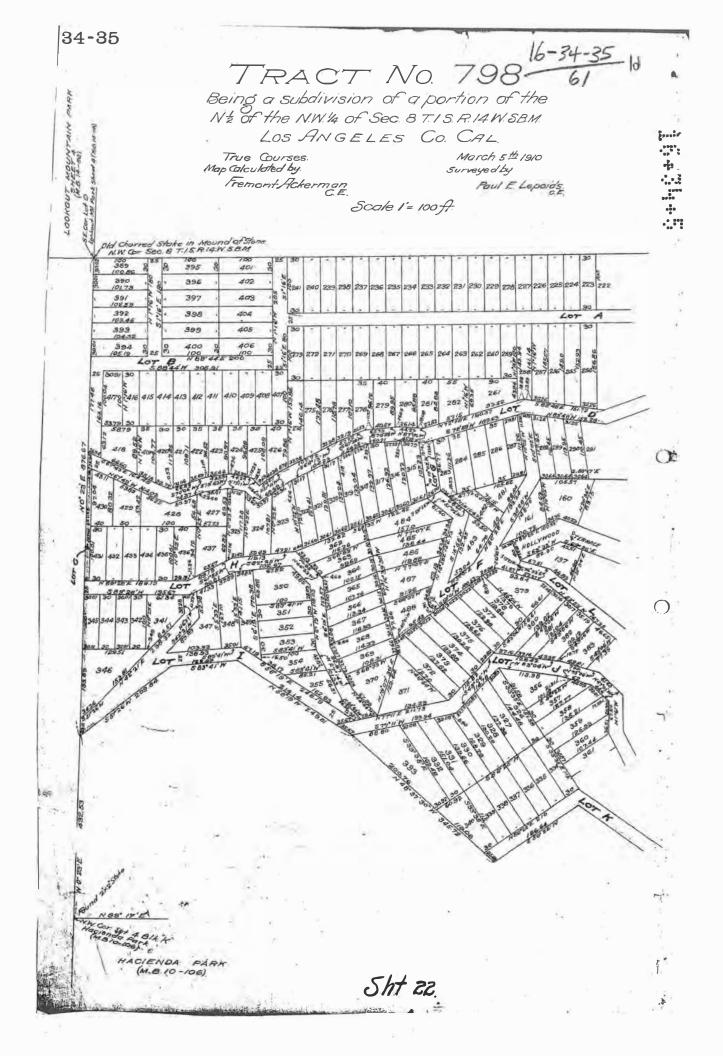

Legal Description: Tract TR 798, Lot 279

**EXPIRATION DATE: November 21, 2017** 

**PROJECT:** Historic-Cultural Monument Application for the

**HOGAN RESIDENCE** 

**REQUEST:** Declare the property a Historic-Cultural Monument

#### **SUMMARY**

The 1964 Hogan Residence is a two-story single-family dwelling with an attached carport located on the north side of Brier Drive in the Laurel Canyon neighborhood of Los Angeles. The subject property is slightly set back from the property line and occupies the majority of a 3,724-foot rectangular parcel, which slopes steeply downward towards a small canyon on the north. It was designed by noted Los Angeles-area architect Douglas Rucker in the Mid-Century Modern/ Post and Beam style for Jack Hogan, a television actor whose career extended from the mid-1950s through the early 1990s.