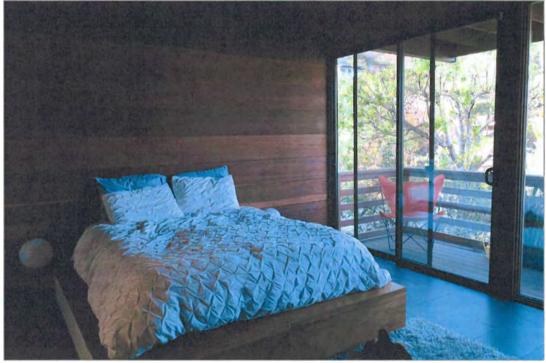

Rectangular in plan, the subject property cantilevers over the hillside and is supported by a structural system of wood posts on concrete footings and tension cables. It features wood-frame construction with exterior walls of paneled redwood siding and a flat, built-up roof with wide, overhanging eaves and exposed wood beams. The primary (south) façade is dominated by a two-car carport recessed beneath a cantilevered roof eave supported by three wood posts. A recessed entrance is approached by a pebbled concrete walkway and features a solid wood door flanked by narrow sidelights with obscure glass. Fenestration at this elevation consists of clerestory windows that wrap around to the east façade. The rear (north) façade features two wood decks that span the length of the building at each floor, fixed floor-to-ceiling windows, transom windows on the second floor, and sliding glass doors. Fenestration on the east façade comprises two stacked wood windows with obscure glass, paired clerestory windows wrapping from the primary (south) façade, a non-original sliding aluminum window, a narrow jalousie window on the second floor, and a non-original hopper window on the first floor. Fenestration on the west façade is minimal and comprises a fixed window and transom with obscure glass in the carport, a narrow jalousie window on the second floor, and a sliding aluminum window on the first floor. The interior of the building consists of three bedrooms, two and one-half bathrooms, kitchen, dining room, and living room. Featured elements include builtin wood shelving and cabinetry, floor-to-ceiling paneled redwood siding, a pine ceiling with painted beams that extend to the exterior, brick fireplace, and wood transom panels that demarcate entrances.

Commission/ Staff Site Inspection Photos September 28, 2017 Page 1 of 20

Commission/ Staff Site Inspection Photos September 28, 2017 Page 2 of 20

Commission/ Staff Site Inspection Photos September 28, 2017 Page 6 of 20