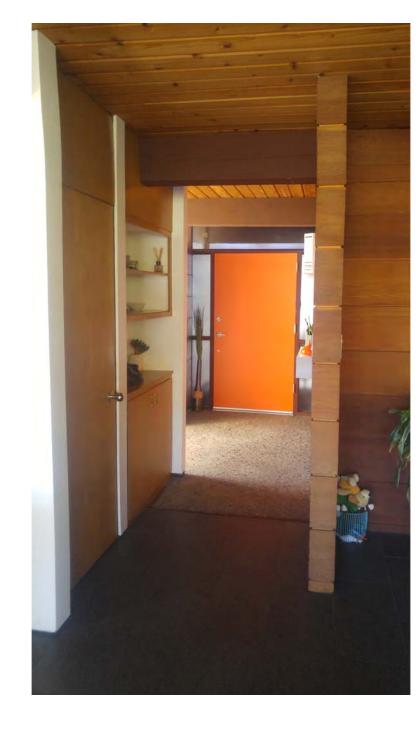

Rectangular in plan, the subject property cantilevers over the hillside and is supported by a structural system of wood posts on concrete footings and tension cables. It features wood-frame construction with exterior walls of paneled redwood siding and a flat, built-up roof with wide, overhanging eaves and exposed wood beams. The primary (south) façade is dominated by a two-car carport recessed beneath a cantilevered roof eave supported by three wood posts. A recessed entrance is approached by a pebbled concrete walkway and features a solid wood door flanked by narrow sidelights with obscure glass. Fenestration at this elevation consists of clerestory windows that wrap around to the east façade. The rear (north) façade features two wood decks that span the length of the building at each floor, fixed floor-to-ceiling windows, transom windows on the second floor, and sliding glass doors. Fenestration on the east façade comprises two stacked wood windows with obscure glass, paired clerestory windows wrapping from the primary (south) façade, a non-original sliding aluminum window, a narrow jalousie window on the second floor, and a non-original hopper window on the first floor. Fenestration on the west façade is minimal and comprises a fixed window and transom with obscure glass in the carport, a narrow jalousie window on the second floor, and a sliding aluminum window on the first floor. The interior of the building consists of three bedrooms, two and one-half bathrooms, kitchen, dining room, and living room. Featured elements include builtin wood shelving and cabinetry, floor-to-ceiling paneled redwood siding, a pine ceiling with painted beams that extend to the exterior, brick fireplace, and wood transom panels that demarcate entrances.