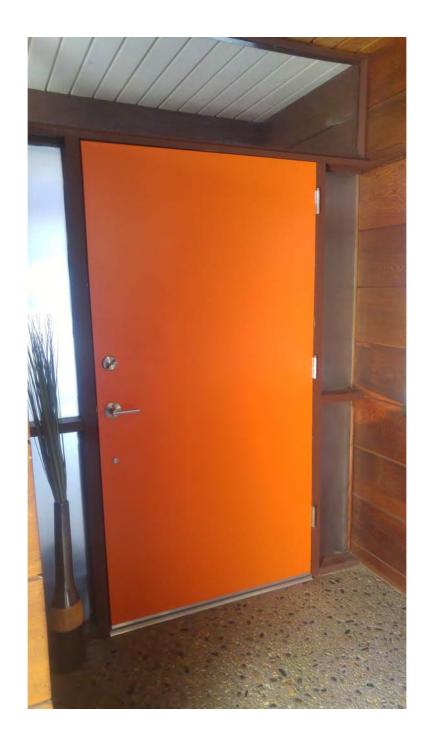

Rectangular in plan, the subject property cantilevers over the hillside and is supported by a structural system of wood posts on concrete footings and tension cables. It features wood-frame construction with exterior walls of paneled redwood siding and a flat, built-up roof with wide, overhanging eaves and exposed wood beams. The primary (south) façade is dominated by a two-car carport recessed beneath a cantilevered roof eave supported by three wood posts. A recessed entrance is approached by a pebbled concrete walkway and features a solid wood door flanked by narrow sidelights with obscure glass. Fenestration at this elevation consists of clerestory windows that wrap around to the east façade. The rear (north) façade features two wood decks that span the length of the building at each floor, fixed floor-to-ceiling windows, transom windows on the second floor, and sliding glass doors. Fenestration on the east façade comprises two stacked wood windows with obscure glass, paired clerestory windows wrapping from the primary (south) façade, a non-original sliding aluminum window, a narrow jalousie window on the second floor, and a non-original hopper window on the first floor. Fenestration on the west façade is minimal and comprises a fixed window and transom with obscure glass in the carport, a narrow jalousie window on the second floor, and a sliding aluminum window on the first floor. The interior of the building consists of three bedrooms, two and one-half bathrooms, kitchen, dining room, and living room. Featured elements include builtin wood shelving and cabinetry, floor-to-ceiling paneled redwood siding, a pine ceiling with painted beams that extend to the exterior, brick fireplace, and wood transom panels that demarcate entrances.