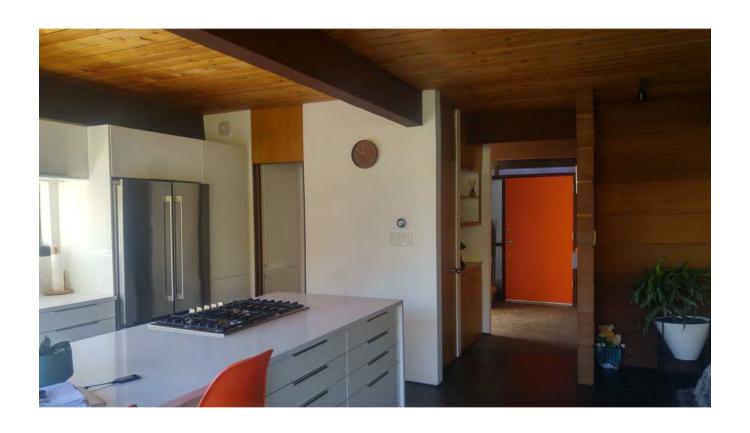

Rectangular in plan, the subject property cantilevers over the hillside and is supported by a structural system of wood posts on concrete footings and tension cables. It features wood-frame construction with exterior walls of paneled redwood siding and a flat, built-up roof with wide, overhanging eaves and exposed wood beams. The primary (south) façade is dominated by a two-car carport recessed beneath a cantilevered roof eave supported by three wood posts. A recessed entrance is approached by a pebbled concrete walkway and features a solid wood door flanked by narrow sidelights with obscure glass. Fenestration at this elevation consists of clerestory windows that wrap around to the east façade. The rear (north) façade features two wood decks that span the length of the building at each floor, fixed floor-to-ceiling windows, transom windows on the second floor, and sliding glass doors. Fenestration on the east façade comprises two stacked wood windows with obscure glass, paired clerestory windows wrapping from the primary (south) façade, a non-original sliding aluminum window, a narrow jalousie window on the second floor, and a non-original hopper window on the first floor. Fenestration on the west façade is minimal and comprises a fixed window and transom with obscure glass in the carport, a narrow jalousie window on the second floor, and a sliding aluminum window on the first floor. The interior of the building consists of three bedrooms, two and one-half bathrooms, kitchen, dining room, and living room. Featured elements include builtin wood shelving and cabinetry, floor-to-ceiling paneled redwood siding, a pine ceiling with painted beams that extend to the exterior, brick fireplace, and wood transom panels that demarcate entrances.

It appears that the subject property has experienced only minor structural and cosmetic alterations over time. In 1974, various portions of the subfloor, joists and girders were replaced in-kind. Both decks were also replaced in-kind and deck supports added in 2002. A new rectangular window was added on the side (west) elevation, at the first floor level, in 2016. Although not permitted, some windows appear to have been replaced, including original jalousie windows in the first floor bathrooms. Interior modifications include the replacement of original flooring (carpet) with tile, kitchen and bath remodels, and the replacement of original staircase treads.