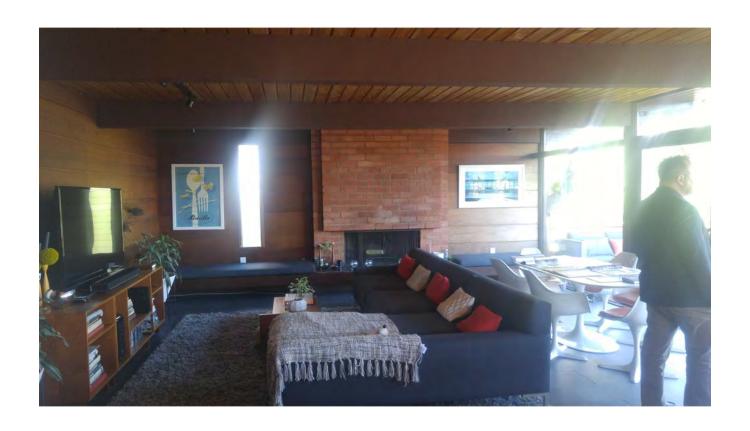

Rectangular in plan, the subject property cantilevers over the hillside and is supported by a structural system of wood posts on concrete footings and tension cables. It features wood-frame construction with exterior walls of paneled redwood siding and a flat, built-up roof with wide, overhanging eaves and exposed wood beams. The primary (south) façade is dominated by a two-car carport recessed beneath a cantilevered roof eave supported by three wood posts. A recessed entrance is approached by a pebbled concrete walkway and features a solid wood door flanked by narrow sidelights with obscure glass. Fenestration at this elevation consists of clerestory windows that wrap around to the east façade. The rear (north) façade features two wood decks that span the length of the building at each floor, fixed floor-to-ceiling windows, transom windows on the second floor, and sliding glass doors. Fenestration on the east façade comprises two stacked wood windows with obscure glass, paired clerestory windows wrapping from the primary (south) façade, a non-original sliding aluminum window, a narrow jalousie window on the second floor, and a non-original hopper window on the first floor. Fenestration on the west façade is minimal and comprises a fixed window and transom with obscure glass in the carport, a narrow jalousie window on the second floor, and a sliding aluminum window on the first floor. The interior of the building consists of three bedrooms, two and one-half bathrooms, kitchen, dining room, and living room. Featured elements include builtin wood shelving and cabinetry, floor-to-ceiling paneled redwood siding, a pine ceiling with painted beams that extend to the exterior, brick fireplace, and wood transom panels that demarcate entrances.