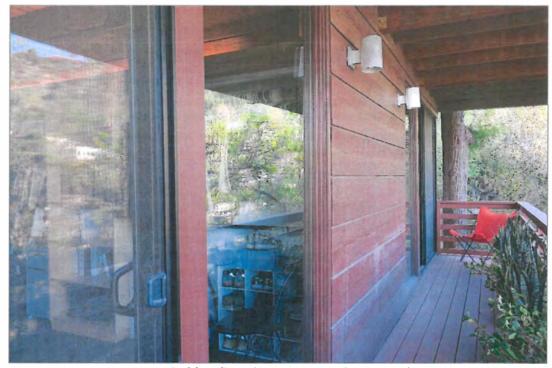

Rectangular in plan, the subject property cantilevers over the hillside and is supported by a structural system of wood posts on concrete footings and tension cables. It features wood-frame construction with exterior walls of paneled redwood siding and a flat, built-up roof with wide, overhanging eaves and exposed wood beams. The primary (south) façade is dominated by a two-car carport recessed beneath a cantilevered roof eave supported by three wood posts. A recessed entrance is approached by a pebbled concrete walkway and features a solid wood door flanked by narrow sidelights with obscure glass. Fenestration at this elevation consists of clerestory windows that wrap around to the east façade. The rear (north) façade features two wood decks that span the length of the building at each floor, fixed floor-to-ceiling windows, transom windows on the second floor, and sliding glass doors. Fenestration on the east façade comprises two stacked wood windows with obscure glass, paired clerestory windows wrapping from the primary (south) façade, a non-original sliding aluminum window, a narrow jalousie window on the second floor, and a non-original hopper window on the first floor. Fenestration on the west façade is minimal and comprises a fixed window and transom with obscure glass in the carport, a narrow jalousie window on the second floor, and a sliding aluminum window on the first floor. The interior of the building consists of three bedrooms, two and one-half bathrooms, kitchen, dining room, and living room. Featured elements include builtin wood shelving and cabinetry, floor-to-ceiling paneled redwood siding, a pine ceiling with painted beams that extend to the exterior, brick fireplace, and wood transom panels that demarcate entrances.

Commission/ Staff Site Inspection Photos September 28, 2017 Page 1 of 20

Commission/ Staff Site Inspection Photos September 28, 2017 Page 2 of 20

Commission/ Staff Site Inspection Photos September 28, 2017 Page 6 of 20