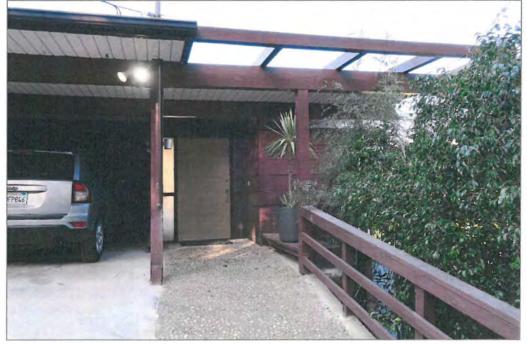

Rectangular in plan, the subject property cantilevers over the hillside and is supported by a structural system of wood posts on concrete footings and tension cables. It features wood-frame construction with exterior walls of paneled redwood siding and a flat, built-up roof with wide, overhanging eaves and exposed wood beams. The primary (south) façade is dominated by a two-car carport recessed beneath a cantilevered roof eave supported by three wood posts. A recessed entrance is approached by a pebbled concrete walkway and features a solid wood door flanked by narrow sidelights with obscure glass. Fenestration at this elevation consists of clerestory windows that wrap around to the east façade. The rear (north) façade features two wood decks that span the length of the building at each floor, fixed floor-to-ceiling windows, transom windows on the second floor, and sliding glass doors. Fenestration on the east façade comprises two stacked wood windows with obscure glass, paired clerestory windows wrapping from the primary (south) façade, a non-original sliding aluminum window, a narrow jalousie window on the second floor, and a non-original hopper window on the first floor. Fenestration on the west façade is minimal and comprises a fixed window and transom with obscure glass in the carport, a narrow jalousie window on the second floor, and a sliding aluminum window on the first floor. The interior of the building consists of three bedrooms, two and one-half bathrooms, kitchen, dining room, and living room. Featured elements include builtin wood shelving and cabinetry, floor-to-ceiling paneled redwood siding, a pine ceiling with painted beams that extend to the exterior, brick fireplace, and wood transom panels that demarcate entrances.