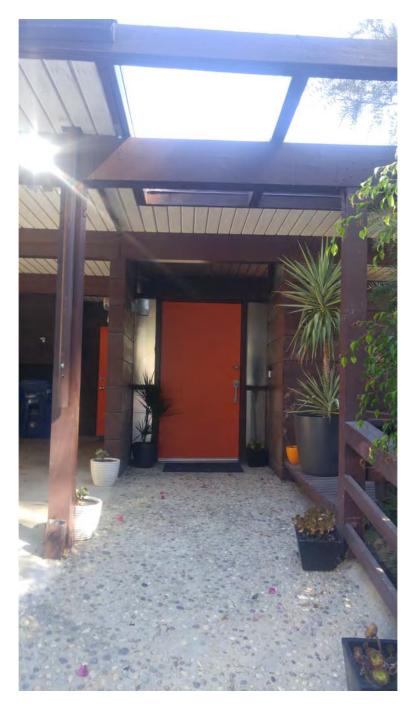

Rectangular in plan, the subject property cantilevers over the hillside and is supported by a structural system of wood posts on concrete footings and tension cables. It features wood-frame construction with exterior walls of paneled redwood siding and a flat, built-up roof with wide, overhanging eaves and exposed wood beams. The primary (south) façade is dominated by a two-car carport recessed beneath a cantilevered roof eave supported by three wood posts. A recessed entrance is approached by a pebbled concrete walkway and features a solid wood door flanked by narrow sidelights with obscure glass. Fenestration at this elevation consists of clerestory windows that wrap around to the east façade. The rear (north) façade features two wood decks that span the length of the building at each floor, fixed floor-to-ceiling windows, transom windows on the second floor, and sliding glass doors. Fenestration on the east façade comprises two stacked wood windows with obscure glass, paired clerestory windows wrapping from the primary (south) façade, a non-original sliding aluminum window, a narrow jalousie window on the second floor, and a non-original hopper window on the first floor. Fenestration on the west façade is minimal and comprises a fixed window and transom with obscure glass in the carport, a narrow jalousie window on the second floor, and a sliding aluminum window on the first floor. The interior of the building consists of three bedrooms, two and one-half bathrooms, kitchen, dining room, and living room. Featured elements include builtin wood shelving and cabinetry, floor-to-ceiling paneled redwood siding, a pine ceiling with painted beams that extend to the exterior, brick fireplace, and wood transom panels that demarcate entrances.