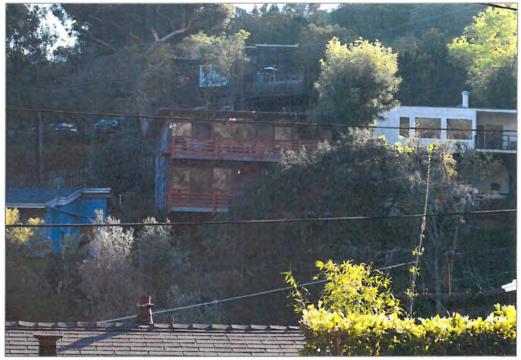

#### **SUMMARY**

The 1964 Hogan Residence is a two-story single-family dwelling with an attached carport located on the north side of Brier Drive in the Laurel Canyon neighborhood of Los Angeles. The subject property is slightly set back from the property line and occupies the majority of a 3,724-foot rectangular parcel, which slopes steeply downward towards a small canyon on the north. It was designed by noted Los Angeles-area architect Douglas Rucker in the Mid-Century Modern/ Post and Beam style for Jack Hogan, a television actor whose career extended from the mid-1950s through the early 1990s.

Rectangular in plan, the subject property cantilevers over the hillside and is supported by a structural system of wood posts on concrete footings and tension cables. It features wood-frame construction with exterior walls of paneled redwood siding and a flat, built-up roof with wide, overhanging eaves and exposed wood beams. The primary (south) façade is dominated by a two-car carport recessed beneath a cantilevered roof eave supported by three wood posts. A recessed entrance is approached by a pebbled concrete walkway and features a solid wood door flanked by narrow sidelights with obscure glass. Fenestration at this elevation consists of clerestory windows that wrap around to the east façade. The rear (north) façade features two wood decks that span the length of the building at each floor, fixed floor-to-ceiling windows, transom windows on the second floor, and sliding glass doors. Fenestration on the east façade comprises two stacked wood windows with obscure glass, paired clerestory windows wrapping from the primary (south) façade, a non-original sliding aluminum window, a narrow jalousie window on the second floor, and a non-original hopper window on the first floor. Fenestration on the west façade is minimal and comprises a fixed window and transom with obscure glass in the carport, a narrow jalousie window on the second floor, and a sliding aluminum window on the first floor. The interior of the building consists of three bedrooms, two and one-half bathrooms, kitchen, dining room, and living room. Featured elements include builtin wood shelving and cabinetry, floor-to-ceiling paneled redwood siding, a pine ceiling with painted beams that extend to the exterior, brick fireplace, and wood transom panels that demarcate entrances.