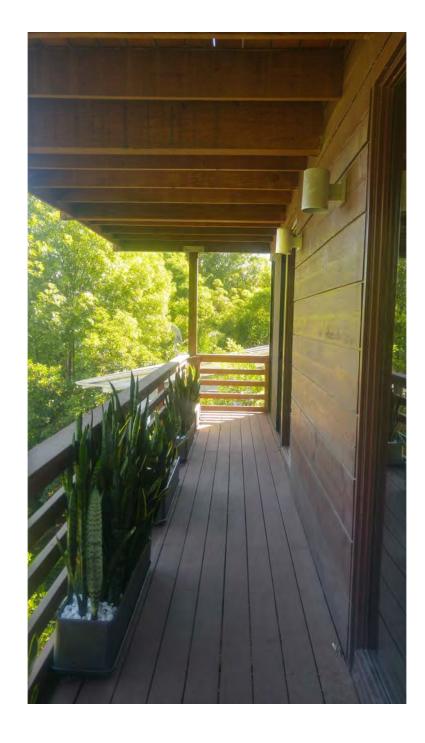

Rectangular in plan, the subject property cantilevers over the hillside and is supported by a structural system of wood posts on concrete footings and tension cables. It features wood-frame construction with exterior walls of paneled redwood siding and a flat, built-up roof with wide, overhanging eaves and exposed wood beams. The primary (south) façade is dominated by a two-car carport recessed beneath a cantilevered roof eave supported by three wood posts. A recessed entrance is approached by a pebbled concrete walkway and features a solid wood door flanked by narrow sidelights with obscure glass. Fenestration at this elevation consists of clerestory windows that wrap around to the east façade. The rear (north) façade features two wood decks that span the length of the building at each floor, fixed floor-to-ceiling windows, transom windows on the second floor, and sliding glass doors. Fenestration on the east façade comprises two stacked wood windows with obscure glass, paired clerestory windows wrapping from the primary (south) façade, a non-original sliding aluminum window, a narrow jalousie window on the second floor, and a non-original hopper window on the first floor. Fenestration on the west façade is minimal and comprises a fixed window and transom with obscure glass in the carport, a narrow jalousie window on the second floor, and a sliding aluminum window on the first floor. The interior of the building consists of three bedrooms, two and one-half bathrooms, kitchen, dining room, and living room. Featured elements include builtin wood shelving and cabinetry, floor-to-ceiling paneled redwood siding, a pine ceiling with painted beams that extend to the exterior, brick fireplace, and wood transom panels that demarcate entrances.

Commission/ Staff Site Inspection Photos September 28, 2017 Page 1 of 20

Commission/ Staff Site Inspection Photos September 28, 2017 Page 2 of 20

Commission/ Staff Site Inspection Photos September 28, 2017 Page 6 of 20