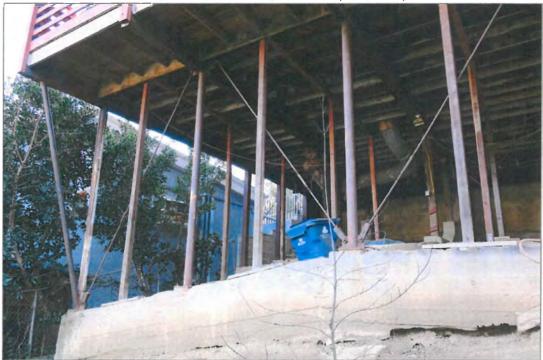

Rectangular in plan, the subject property cantilevers over the hillside and is supported by a structural system of wood posts on concrete footings and tension cables. It features wood-frame construction with exterior walls of paneled redwood siding and a flat, built-up roof with wide, overhanging eaves and exposed wood beams. The primary (south) façade is dominated by a two-car carport recessed beneath a cantilevered roof eave supported by three wood posts. A recessed entrance is approached by a pebbled concrete walkway and features a solid wood door flanked by narrow sidelights with obscure glass. Fenestration at this elevation consists of clerestory windows that wrap around to the east façade. The rear (north) façade features two wood decks that span the length of the building at each floor, fixed floor-to-ceiling windows, transom windows on the second floor, and sliding glass doors. Fenestration on the east façade comprises two stacked wood windows with obscure glass, paired clerestory windows wrapping from the primary (south) façade, a non-original sliding aluminum window, a narrow jalousie window on the second floor, and a non-original hopper window on the first floor. Fenestration on the west façade is minimal and comprises a fixed window and transom with obscure glass in the carport, a narrow jalousie window on the second floor, and a sliding aluminum window on the first floor. The interior of the building consists of three bedrooms, two and one-half bathrooms, kitchen, dining room, and living room. Featured elements include builtin wood shelving and cabinetry, floor-to-ceiling paneled redwood siding, a pine ceiling with painted beams that extend to the exterior, brick fireplace, and wood transom panels that demarcate entrances.

It appears that the subject property has experienced only minor structural and cosmetic alterations over time. In 1974, various portions of the subfloor, joists and girders were replaced in-kind. Both decks were also replaced in-kind and deck supports added in 2002. A new rectangular window was added on the side (west) elevation, at the first floor level, in 2016. Although not permitted, some windows appear to have been replaced, including original jalousie windows in the first floor bathrooms. Interior modifications include the replacement of original flooring (carpet) with tile, kitchen and bath remodels, and the replacement of original staircase treads.

Commission/ Staff Site Inspection Photos September 28, 2017 Page 1 of 20

Commission/ Staff Site Inspection Photos September 28, 2017 Page 2 of 20

Commission/ Staff Site Inspection Photos September 28, 2017 Page 6 of 20