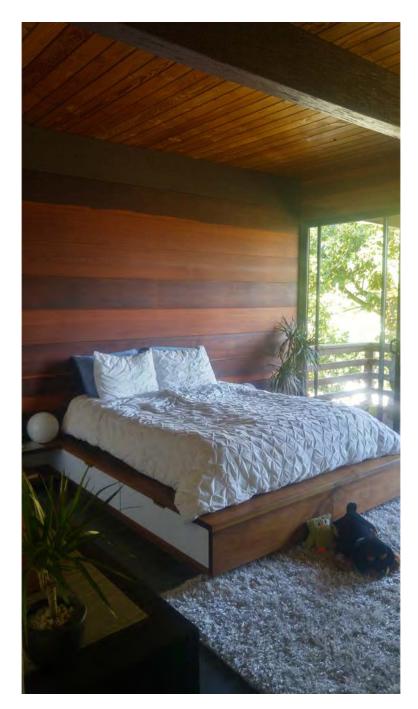

Rectangular in plan, the subject property cantilevers over the hillside and is supported by a structural system of wood posts on concrete footings and tension cables. It features wood-frame construction with exterior walls of paneled redwood siding and a flat, built-up roof with wide, overhanging eaves and exposed wood beams. The primary (south) façade is dominated by a two-car carport recessed beneath a cantilevered roof eave supported by three wood posts. A recessed entrance is approached by a pebbled concrete walkway and features a solid wood door flanked by narrow sidelights with obscure glass. Fenestration at this elevation consists of clerestory windows that wrap around to the east façade. The rear (north) façade features two wood decks that span the length of the building at each floor, fixed floor-to-ceiling windows, transom windows on the second floor, and sliding glass doors. Fenestration on the east façade comprises two stacked wood windows with obscure glass, paired clerestory windows wrapping from the primary (south) façade, a non-original sliding aluminum window, a narrow jalousie window on the second floor, and a non-original hopper window on the first floor. Fenestration on the west façade is minimal and comprises a fixed window and transom with obscure glass in the carport, a narrow jalousie window on the second floor, and a sliding aluminum window on the first floor. The interior of the building consists of three bedrooms, two and one-half bathrooms, kitchen, dining room, and living room. Featured elements include builtin wood shelving and cabinetry, floor-to-ceiling paneled redwood siding, a pine ceiling with painted beams that extend to the exterior, brick fireplace, and wood transom panels that demarcate entrances.