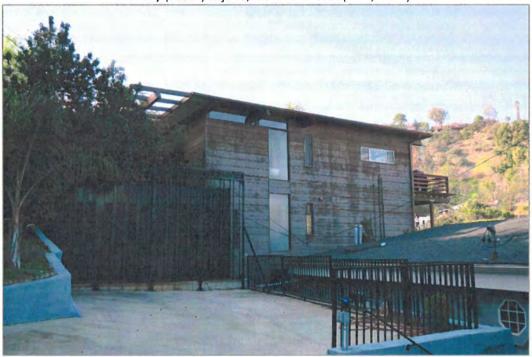

#### **SUMMARY**

The 1964 Hogan Residence is a two-story single-family dwelling with an attached carport located on the north side of Brier Drive in the Laurel Canyon neighborhood of Los Angeles. The subject property is slightly set back from the property line and occupies the majority of a 3,724-foot rectangular parcel, which slopes steeply downward towards a small canyon on the north. It was designed by noted Los Angeles-area architect Douglas Rucker in the Mid-Century Modern/ Post and Beam style for Jack Hogan, a television actor whose career extended from the mid-1950s through the early 1990s.

Rectangular in plan, the subject property cantilevers over the hillside and is supported by a structural system of wood posts on concrete footings and tension cables. It features wood-frame construction with exterior walls of paneled redwood siding and a flat, built-up roof with wide, overhanging eaves and exposed wood beams. The primary (south) façade is dominated by a two-car carport recessed beneath a cantilevered roof eave supported by three wood posts. A recessed entrance is approached by a pebbled concrete walkway and features a solid wood door flanked by narrow sidelights with obscure glass. Fenestration at this elevation consists of clerestory windows that wrap around to the east façade. The rear (north) façade features two wood decks that span the length of the building at each floor, fixed floor-to-ceiling windows, transom windows on the second floor, and sliding glass doors. Fenestration on the east façade comprises two stacked wood windows with obscure glass, paired clerestory windows wrapping from the primary (south) façade, a non-original sliding aluminum window, a narrow jalousie window on the second floor, and a non-original hopper window on the first floor. Fenestration on the west façade is minimal and comprises a fixed window and transom with obscure glass in the carport, a narrow jalousie window on the second floor, and a sliding aluminum window on the first floor. The interior of the building consists of three bedrooms, two and one-half bathrooms, kitchen, dining room, and living room. Featured elements include builtin wood shelving and cabinetry, floor-to-ceiling paneled redwood siding, a pine ceiling with painted beams that extend to the exterior, brick fireplace, and wood transom panels that demarcate entrances.