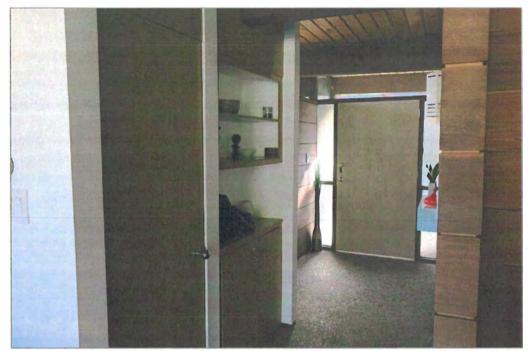

Rectangular in plan, the subject property cantilevers over the hillside and is supported by a structural system of wood posts on concrete footings and tension cables. It features wood-frame construction with exterior walls of paneled redwood siding and a flat, built-up roof with wide, overhanging eaves and exposed wood beams. The primary (south) façade is dominated by a two-car carport recessed beneath a cantilevered roof eave supported by three wood posts. A recessed entrance is approached by a pebbled concrete walkway and features a solid wood door flanked by narrow sidelights with obscure glass. Fenestration at this elevation consists of clerestory windows that wrap around to the east façade. The rear (north) façade features two wood decks that span the length of the building at each floor, fixed floor-to-ceiling windows, transom windows on the second floor, and sliding glass doors. Fenestration on the east façade comprises two stacked wood windows with obscure glass, paired clerestory windows wrapping from the primary (south) façade, a non-original sliding aluminum window, a narrow jalousie window on the second floor, and a non-original hopper window on the first floor. Fenestration on the west façade is minimal and comprises a fixed window and transom with obscure glass in the carport, a narrow jalousie window on the second floor, and a sliding aluminum window on the first floor. The interior of the building consists of three bedrooms, two and one-half bathrooms, kitchen, dining room, and living room. Featured elements include builtin wood shelving and cabinetry, floor-to-ceiling paneled redwood siding, a pine ceiling with painted beams that extend to the exterior, brick fireplace, and wood transom panels that demarcate entrances.