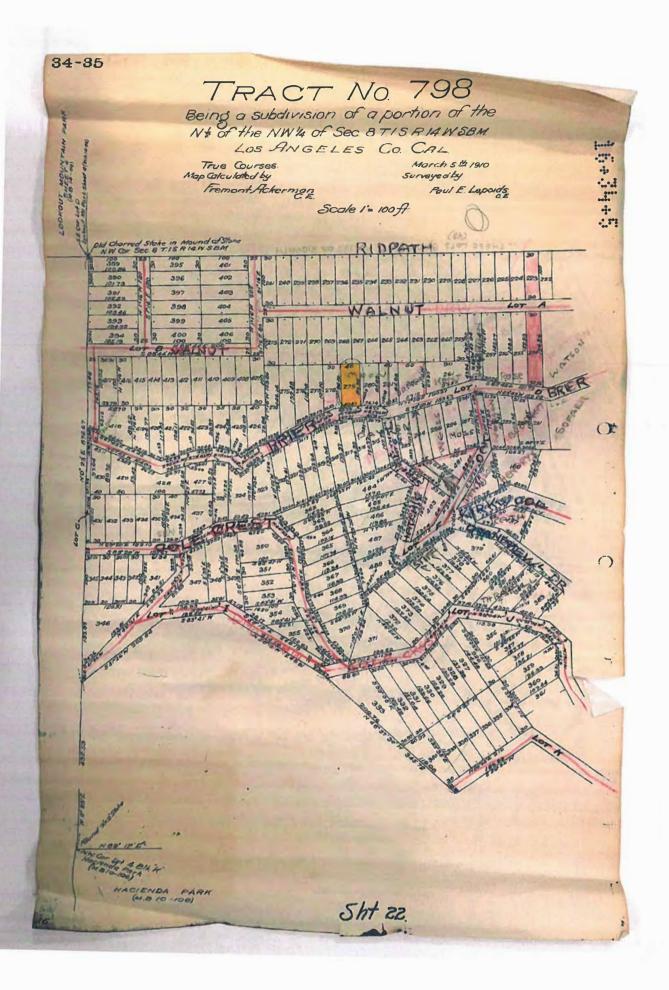

Legal Description: Tract TR 798, Lot 279

**EXPIRATION DATE: November 21, 2017** 

**PROJECT:** Historic-Cultural Monument Application for the

**HOGAN RESIDENCE** 

**REQUEST:** Declare the property a Historic-Cultural Monument

#### **SUMMARY**

The 1964 Hogan Residence is a two-story single-family dwelling with an attached carport located on the north side of Brier Drive in the Laurel Canyon neighborhood of Los Angeles. The subject property is slightly set back from the property line and occupies the majority of a 3,724-foot rectangular parcel, which slopes steeply downward towards a small canyon on the north. It was designed by noted Los Angeles-area architect Douglas Rucker in the Mid-Century Modern/ Post and Beam style for Jack Hogan, a television actor whose career extended from the mid-1950s through the early 1990s.