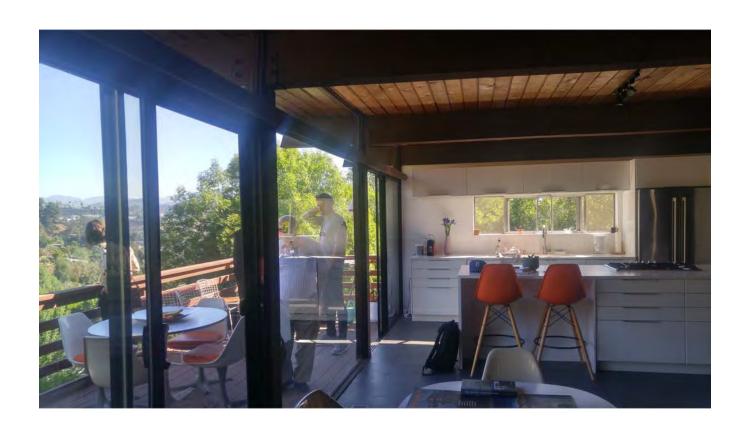

Rectangular in plan, the subject property cantilevers over the hillside and is supported by a structural system of wood posts on concrete footings and tension cables. It features wood-frame construction with exterior walls of paneled redwood siding and a flat, built-up roof with wide, overhanging eaves and exposed wood beams. The primary (south) façade is dominated by a two-car carport recessed beneath a cantilevered roof eave supported by three wood posts. A recessed entrance is approached by a pebbled concrete walkway and features a solid wood door flanked by narrow sidelights with obscure glass. Fenestration at this elevation consists of clerestory windows that wrap around to the east façade. The rear (north) façade features two wood decks that span the length of the building at each floor, fixed floor-to-ceiling windows, transom windows on the second floor, and sliding glass doors. Fenestration on the east façade comprises two stacked wood windows with obscure glass, paired clerestory windows wrapping from the primary (south) façade, a non-original sliding aluminum window, a narrow jalousie window on the second floor, and a non-original hopper window on the first floor. Fenestration on the west façade is minimal and comprises a fixed window and transom with obscure glass in the carport, a narrow jalousie window on the second floor, and a sliding aluminum window on the first floor. The interior of the building consists of three bedrooms, two and one-half bathrooms, kitchen, dining room, and living room. Featured elements include builtin wood shelving and cabinetry, floor-to-ceiling paneled redwood siding, a pine ceiling with painted beams that extend to the exterior, brick fireplace, and wood transom panels that demarcate entrances.

Commission/ Staff Site Inspection Photos September 28, 2017 Page 1 of 20

Commission/ Staff Site Inspection Photos September 28, 2017 Page 2 of 20

Commission/ Staff Site Inspection Photos September 28, 2017 Page 6 of 20