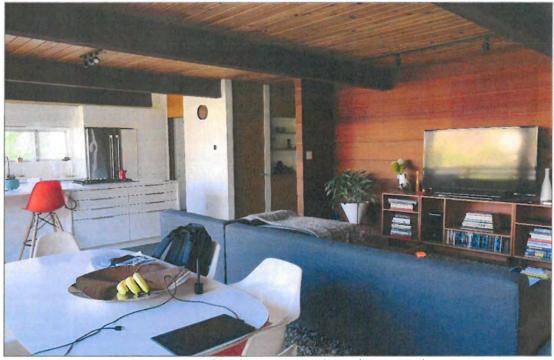

Rectangular in plan, the subject property cantilevers over the hillside and is supported by a structural system of wood posts on concrete footings and tension cables. It features wood-frame construction with exterior walls of paneled redwood siding and a flat, built-up roof with wide, overhanging eaves and exposed wood beams. The primary (south) façade is dominated by a two-car carport recessed beneath a cantilevered roof eave supported by three wood posts. A recessed entrance is approached by a pebbled concrete walkway and features a solid wood door flanked by narrow sidelights with obscure glass. Fenestration at this elevation consists of clerestory windows that wrap around to the east façade. The rear (north) façade features two wood decks that span the length of the building at each floor, fixed floor-to-ceiling windows, transom windows on the second floor, and sliding glass doors. Fenestration on the east façade comprises two stacked wood windows with obscure glass, paired clerestory windows wrapping from the primary (south) façade, a non-original sliding aluminum window, a narrow jalousie window on the second floor, and a non-original hopper window on the first floor. Fenestration on the west façade is minimal and comprises a fixed window and transom with obscure glass in the carport, a narrow jalousie window on the second floor, and a sliding aluminum window on the first floor. The interior of the building consists of three bedrooms, two and one-half bathrooms, kitchen, dining room, and living room. Featured elements include builtin wood shelving and cabinetry, floor-to-ceiling paneled redwood siding, a pine ceiling with painted beams that extend to the exterior, brick fireplace, and wood transom panels that demarcate entrances.

Commission/ Staff Site Inspection Photos September 28, 2017 Page 1 of 20

Commission/ Staff Site Inspection Photos September 28, 2017 Page 2 of 20

Commission/ Staff Site Inspection Photos September 28, 2017 Page 6 of 20