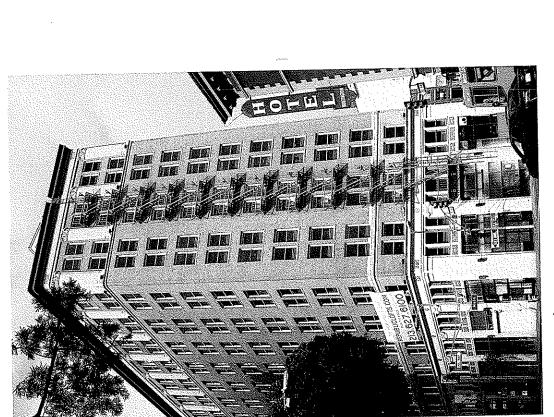

### SUMMARY

Built in 1923 and located in the downtown area, this 13-story commercial building exhibits character-defining features of Beaux-Arts style architecture. The subject building is E-shaped in plan with three divisions clad in glazed terra cotta and granite arranged in the classic base-shaft-capital composition. The S. Spring Street entrance on the north corner has an opening leading to an inset entryway with an ornate metal entry gate door. The lower levels are defined by angled bays clad in rusticated terra cotta flanked by paired lonic-style pilasters and capped by a bracketed cornice. The second level features wide double-hung windows paired with narrow windows with ornate panels and terra cotta cladding. The third through eleventh levels are clad in brick while the twelfth and thirteenth levels have terra cotta and brick cladding with Corinthian-crowned pilasters framing the bays at the capital with inset windows. The twelfth and thirteenth attic floors feature double-height Doric-style pilasters with the roofline entablature having a band of denticulation. The south elevation of the subject building is unadorned and has original wooden-frame double-hung windows.

#### **SUMMARY**

Built in 1923 and located in the downtown area, this 13-story commercial building exhibits character-defining features of Beaux-Arts style architecture. The subject building is E-shaped in plan with three divisions clad in glazed terra cotta and granite arranged in the classic base-shaft-capital composition. The S. Spring Street entrance on the north corner has an opening leading to an inset entryway with an ornate metal entry gate door. The lower levels are defined by angled bays clad in rusticated terra cotta flanked by paired lonic-style pilasters and capped by a bracketed cornice. The second level features wide double-hung windows paired with narrow windows with ornate panels and terra cotta cladding. The third through eleventh levels are clad in brick while the twelfth and thirteenth levels have terra cotta and brick cladding with Corinthian-crowned pilasters framing the bays at the capital with inset windows. The twelfth and thirteenth attic floors feature double-height Doric-style pilasters with the roofline entablature having a band of denticulation. The south elevation of the subject building is unadorned and has original wooden-frame double-hung windows.