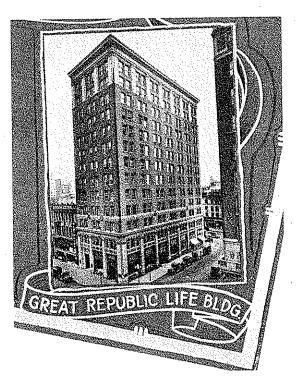

### SUMMARY

Built in 1923 and located in the downtown area, this 13-story commercial building exhibits character-defining features of Beaux-Arts style architecture. The subject building is E-shaped in plan with three divisions clad in glazed terra cotta and granite arranged in the classic base-shaft-capital composition. The S. Spring Street entrance on the north corner has an opening leading to an inset entryway with an ornate metal entry gate door. The lower levels are defined by angled bays clad in rusticated terra cotta flanked by paired lonic-style pilasters and capped by a bracketed cornice. The second level features wide double-hung windows paired with narrow windows with ornate panels and terra cotta cladding. The third through eleventh levels are clad in brick while the twelfth and thirteenth levels have terra cotta and brick cladding with Corinthian-crowned pilasters framing the bays at the capital with inset windows. The twelfth and thirteenth attic floors feature double-height Doric-style pilasters with the roofline entablature having a band of denticulation. The south elevation of the subject building is unadorned and has original wooden-frame double-hung windows.

#### **SUMMARY**

Built in 1923 and located in the downtown area, this 13-story commercial building exhibits character-defining features of Beaux-Arts style architecture. The subject building is E-shaped in plan with three divisions clad in glazed terra cotta and granite arranged in the classic base-shaft-capital composition. The S. Spring Street entrance on the north corner has an opening leading to an inset entryway with an ornate metal entry gate door. The lower levels are defined by angled bays clad in rusticated terra cotta flanked by paired lonic-style pilasters and capped by a bracketed cornice. The second level features wide double-hung windows paired with narrow windows with ornate panels and terra cotta cladding. The third through eleventh levels are clad in brick while the twelfth and thirteenth levels have terra cotta and brick cladding with Corinthian-crowned pilasters framing the bays at the capital with inset windows. The twelfth and thirteenth attic floors feature double-height Doric-style pilasters with the roofline entablature having a band of denticulation. The south elevation of the subject building is unadorned and has original wooden-frame double-hung windows.