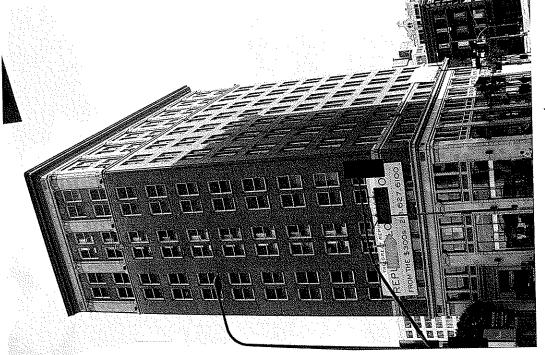

### SUMMARY

Built in 1923 and located in the downtown area, this 13-story commercial building exhibits character-defining features of Beaux-Arts style architecture. The subject building is E-shaped in plan with three divisions clad in glazed terra cotta and granite arranged in the classic base-shaft-capital composition. The S. Spring Street entrance on the north corner has an opening leading to an inset entryway with an ornate metal entry gate door. The lower levels are defined by angled bays clad in rusticated terra cotta flanked by paired lonic-style pilasters and capped by a bracketed cornice. The second level features wide double-hung windows paired with narrow windows with ornate panels and terra cotta cladding. The third through eleventh levels are clad in brick while the twelfth and thirteenth levels have terra cotta and brick cladding with Corinthian-crowned pilasters framing the bays at the capital with inset windows. The twelfth and thirteenth attic floors feature double-height Doric-style pilasters with the roofline entablature having a band of denticulation. The south elevation of the subject building is unadorned and has original wooden-frame double-hung windows.

#### **SUMMARY**

Built in 1923 and located in the downtown area, this 13-story commercial building exhibits character-defining features of Beaux-Arts style architecture. The subject building is E-shaped in plan with three divisions clad in glazed terra cotta and granite arranged in the classic base-shaft-capital composition. The S. Spring Street entrance on the north corner has an opening leading to an inset entryway with an ornate metal entry gate door. The lower levels are defined by angled bays clad in rusticated terra cotta flanked by paired lonic-style pilasters and capped by a bracketed cornice. The second level features wide double-hung windows paired with narrow windows with ornate panels and terra cotta cladding. The third through eleventh levels are clad in brick while the twelfth and thirteenth levels have terra cotta and brick cladding with Corinthian-crowned pilasters framing the bays at the capital with inset windows. The twelfth and thirteenth attic floors feature double-height Doric-style pilasters with the roofline entablature having a band of denticulation. The south elevation of the subject building is unadorned and has original wooden-frame double-hung windows.