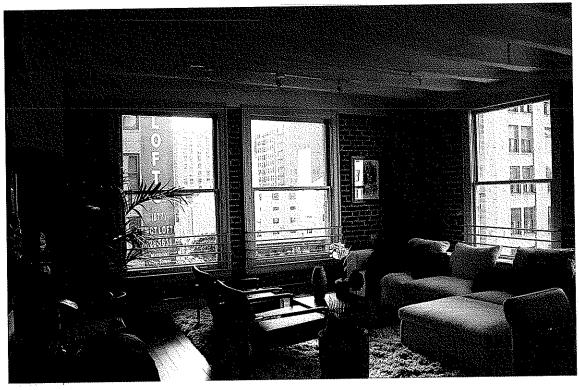

### SUMMARY

Built in 1923 and located in the downtown area, this 13-story commercial building exhibits character-defining features of Beaux-Arts style architecture. The subject building is E-shaped in plan with three divisions clad in glazed terra cotta and granite arranged in the classic base-shaft-capital composition. The S. Spring Street entrance on the north corner has an opening leading to an inset entryway with an ornate metal entry gate door. The lower levels are defined by angled bays clad in rusticated terra cotta flanked by paired lonic-style pilasters and capped by a bracketed cornice. The second level features wide double-hung windows paired with narrow windows with ornate panels and terra cotta cladding. The third through eleventh levels are clad in brick while the twelfth and thirteenth levels have terra cotta and brick cladding with Corinthian-crowned pilasters framing the bays at the capital with inset windows. The twelfth and thirteenth attic floors feature double-height Doric-style pilasters with the roofline entablature having a band of denticulation. The south elevation of the subject building is unadorned and has original wooden-frame double-hung windows.

Later additions to the subject property include a jacuzzi, elevated garden, glass house, and new mechanical equipment to the roof top. Floors 2-13 have been converted into living units. Two elevators have been modified and the first floor commercial spaces have been reconfigured.