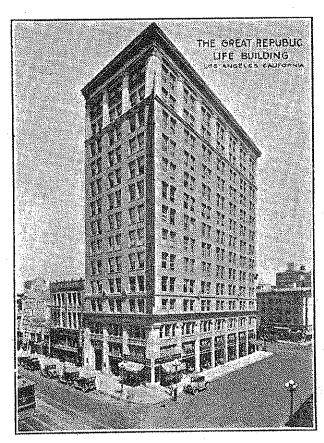

### SUMMARY

Built in 1923 and located in the downtown area, this 13-story commercial building exhibits character-defining features of Beaux-Arts style architecture. The subject building is E-shaped in plan with three divisions clad in glazed terra cotta and granite arranged in the classic base-shaft-capital composition. The S. Spring Street entrance on the north corner has an opening leading to an inset entryway with an ornate metal entry gate door. The lower levels are defined by angled bays clad in rusticated terra cotta flanked by paired lonic-style pilasters and capped by a bracketed cornice. The second level features wide double-hung windows paired with narrow windows with ornate panels and terra cotta cladding. The third through eleventh levels are clad in brick while the twelfth and thirteenth levels have terra cotta and brick cladding with Corinthian-crowned pilasters framing the bays at the capital with inset windows. The twelfth and thirteenth attic floors feature double-height Doric-style pilasters with the roofline entablature having a band of denticulation. The south elevation of the subject building is unadorned and has original wooden-frame double-hung windows.

#### **SUMMARY**

Built in 1923 and located in the downtown area, this 13-story commercial building exhibits character-defining features of Beaux-Arts style architecture. The subject building is E-shaped in plan with three divisions clad in glazed terra cotta and granite arranged in the classic base-shaft-capital composition. The S. Spring Street entrance on the north corner has an opening leading to an inset entryway with an ornate metal entry gate door. The lower levels are defined by angled bays clad in rusticated terra cotta flanked by paired lonic-style pilasters and capped by a bracketed cornice. The second level features wide double-hung windows paired with narrow windows with ornate panels and terra cotta cladding. The third through eleventh levels are clad in brick while the twelfth and thirteenth levels have terra cotta and brick cladding with Corinthian-crowned pilasters framing the bays at the capital with inset windows. The twelfth and thirteenth attic floors feature double-height Doric-style pilasters with the roofline entablature having a band of denticulation. The south elevation of the subject building is unadorned and has original wooden-frame double-hung windows.