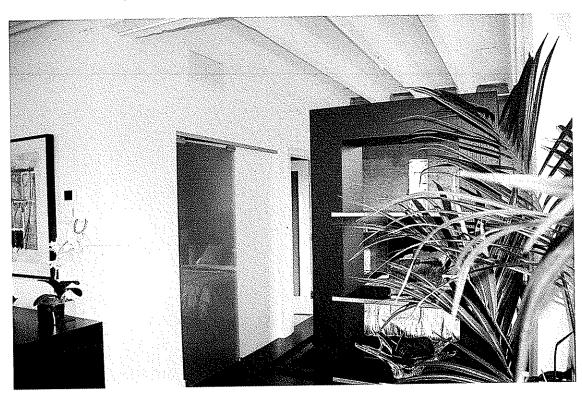

### SUMMARY

Built in 1923 and located in the downtown area, this 13-story commercial building exhibits character-defining features of Beaux-Arts style architecture. The subject building is E-shaped in plan with three divisions clad in glazed terra cotta and granite arranged in the classic base-shaft-capital composition. The S. Spring Street entrance on the north corner has an opening leading to an inset entryway with an ornate metal entry gate door. The lower levels are defined by angled bays clad in rusticated terra cotta flanked by paired lonic-style pilasters and capped by a bracketed cornice. The second level features wide double-hung windows paired with narrow windows with ornate panels and terra cotta cladding. The third through eleventh levels are clad in brick while the twelfth and thirteenth levels have terra cotta and brick cladding with Corinthian-crowned pilasters framing the bays at the capital with inset windows. The twelfth and thirteenth attic floors feature double-height Doric-style pilasters with the roofline entablature having a band of denticulation. The south elevation of the subject building is unadorned and has original wooden-frame double-hung windows.

Later additions to the subject property include a jacuzzi, elevated garden, glass house, and new mechanical equipment to the roof top. Floors 2-13 have been converted into living units. Two elevators have been modified and the first floor commercial spaces have been reconfigured.