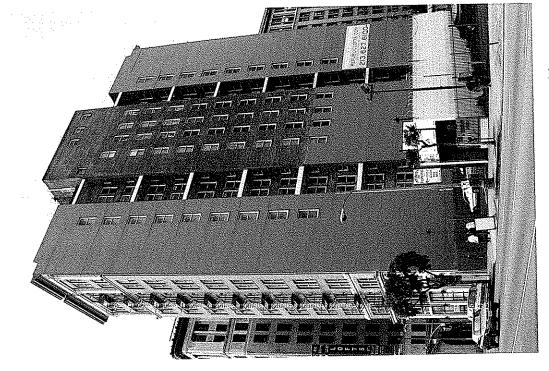

### SUMMARY

Built in 1923 and located in the downtown area, this 13-story commercial building exhibits character-defining features of Beaux-Arts style architecture. The subject building is E-shaped in plan with three divisions clad in glazed terra cotta and granite arranged in the classic base-shaft-capital composition. The S. Spring Street entrance on the north corner has an opening leading to an inset entryway with an ornate metal entry gate door. The lower levels are defined by angled bays clad in rusticated terra cotta flanked by paired lonic-style pilasters and capped by a bracketed cornice. The second level features wide double-hung windows paired with narrow windows with ornate panels and terra cotta cladding. The third through eleventh levels are clad in brick while the twelfth and thirteenth levels have terra cotta and brick cladding with Corinthian-crowned pilasters framing the bays at the capital with inset windows. The twelfth and thirteenth attic floors feature double-height Doric-style pilasters with the roofline entablature having a band of denticulation. The south elevation of the subject building is unadorned and has original wooden-frame double-hung windows.

#### **SUMMARY**

Built in 1923 and located in the downtown area, this 13-story commercial building exhibits character-defining features of Beaux-Arts style architecture. The subject building is E-shaped in plan with three divisions clad in glazed terra cotta and granite arranged in the classic base-shaft-capital composition. The S. Spring Street entrance on the north corner has an opening leading to an inset entryway with an ornate metal entry gate door. The lower levels are defined by angled bays clad in rusticated terra cotta flanked by paired lonic-style pilasters and capped by a bracketed cornice. The second level features wide double-hung windows paired with narrow windows with ornate panels and terra cotta cladding. The third through eleventh levels are clad in brick while the twelfth and thirteenth levels have terra cotta and brick cladding with Corinthian-crowned pilasters framing the bays at the capital with inset windows. The twelfth and thirteenth attic floors feature double-height Doric-style pilasters with the roofline entablature having a band of denticulation. The south elevation of the subject building is unadorned and has original wooden-frame double-hung windows.