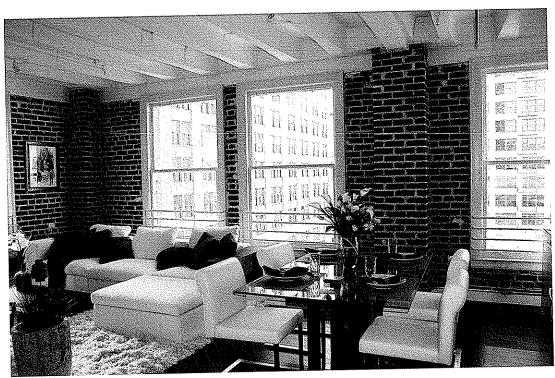

Later additions to the subject property include a jacuzzi, elevated garden, glass house, and new mechanical equipment to the roof top. Floors 2-13 have been converted into living units. Two elevators have been modified and the first floor commercial spaces have been reconfigured.

Later additions to the subject property include a jacuzzi, elevated garden, glass house, and new mechanical equipment to the roof top Floors 2-13 have been converted into living units. Two elevators have been modified and the first floor commercial spaces have been reconfigured.