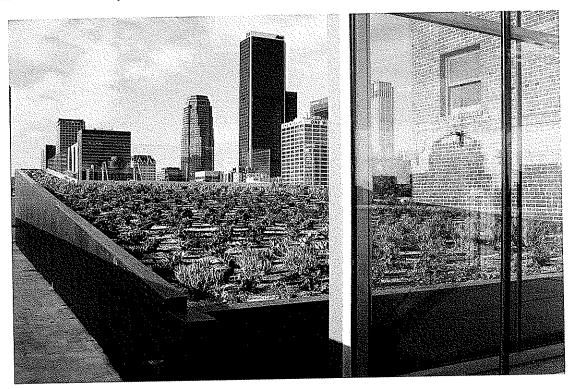

Later additions to the subject property include a jacuzzi, elevated garden, glass house, and new mechanical equipment to the roof top. Floors 2-13 have been converted into living units. Two elevators have been modified and the first floor commercial spaces have been reconfigured.

Later additions to the subject property include a jacuzzi, elevated garden, glass house, and new mechanical equipment to the roof top Floors 2-13 have been converted into living units. Two elevators have been modified and the first floor commercial spaces have been reconfigured.