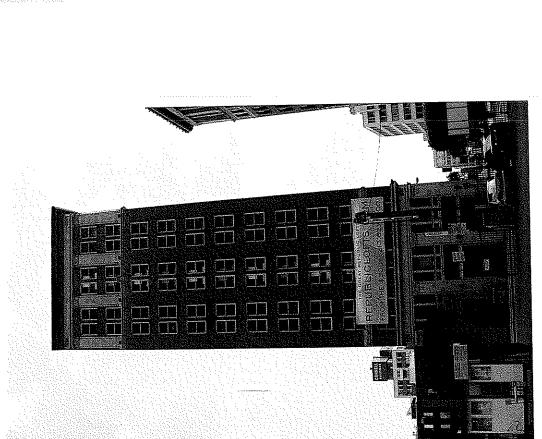

### SUMMARY

Built in 1923 and located in the downtown area, this 13-story commercial building exhibits character-defining features of Beaux-Arts style architecture. The subject building is E-shaped in plan with three divisions clad in glazed terra cotta and granite arranged in the classic base-shaft-capital composition. The S. Spring Street entrance on the north corner has an opening leading to an inset entryway with an ornate metal entry gate door. The lower levels are defined by angled bays clad in rusticated terra cotta flanked by paired lonic-style pilasters and capped by a bracketed cornice. The second level features wide double-hung windows paired with narrow windows with ornate panels and terra cotta cladding. The third through eleventh levels are clad in brick while the twelfth and thirteenth levels have terra cotta and brick cladding with Corinthian-crowned pilasters framing the bays at the capital with inset windows. The twelfth and thirteenth attic floors feature double-height Doric-style pilasters with the roofline entablature having a band of denticulation. The south elevation of the subject building is unadorned and has original wooden-frame double-hung windows.

#### **SUMMARY**

Built in 1923 and located in the downtown area, this 13-story commercial building exhibits character-defining features of Beaux-Arts style architecture. The subject building is E-shaped in plan with three divisions clad in glazed terra cotta and granite arranged in the classic base-shaft-capital composition. The S. Spring Street entrance on the north corner has an opening leading to an inset entryway with an ornate metal entry gate door. The lower levels are defined by angled bays clad in rusticated terra cotta flanked by paired lonic-style pilasters and capped by a bracketed cornice. The second level features wide double-hung windows paired with narrow windows with ornate panels and terra cotta cladding. The third through eleventh levels are clad in brick while the twelfth and thirteenth levels have terra cotta and brick cladding with Corinthian-crowned pilasters framing the bays at the capital with inset windows. The twelfth and thirteenth attic floors feature double-height Doric-style pilasters with the roofline entablature having a band of denticulation. The south elevation of the subject building is unadorned and has original wooden-frame double-hung windows.