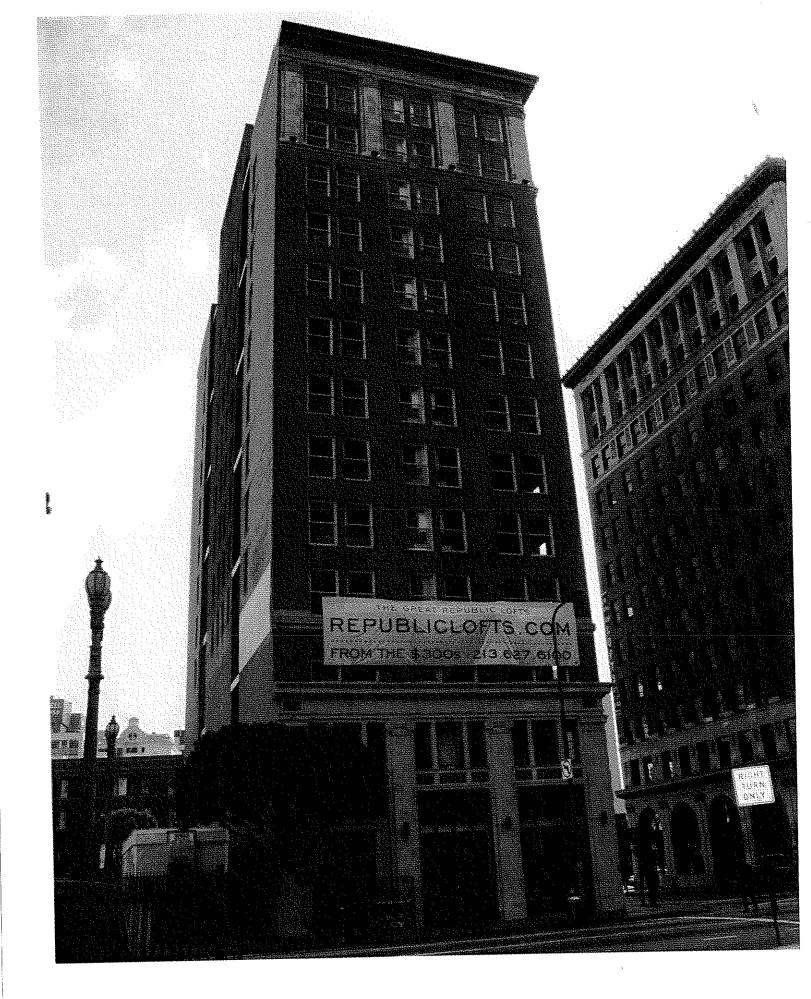

### SUMMARY

Built in 1923 and located in the downtown area, this 13-story commercial building exhibits character-defining features of Beaux-Arts style architecture. The subject building is E-shaped in plan with three divisions clad in glazed terra cotta and granite arranged in the classic base-shaft-capital composition. The S. Spring Street entrance on the north corner has an opening leading to an inset entryway with an ornate metal entry gate door. The lower levels are defined by angled bays clad in rusticated terra cotta flanked by paired lonic-style pilasters and capped by a bracketed cornice. The second level features wide double-hung windows paired with narrow windows with ornate panels and terra cotta cladding. The third through eleventh levels are clad in brick while the twelfth and thirteenth levels have terra cotta and brick cladding with Corinthian-crowned pilasters framing the bays at the capital with inset windows. The twelfth and thirteenth attic floors feature double-height Doric-style pilasters with the roofline entablature having a band of denticulation. The south elevation of the subject building is unadorned and has original wooden-frame double-hung windows.

#### **SUMMARY**

Built in 1923 and located in the downtown area, this 13-story commercial building exhibits character-defining features of Beaux-Arts style architecture. The subject building is E-shaped in plan with three divisions clad in glazed terra cotta and granite arranged in the classic base-shaft-capital composition. The S. Spring Street entrance on the north corner has an opening leading to an inset entryway with an ornate metal entry gate door. The lower levels are defined by angled bays clad in rusticated terra cotta flanked by paired lonic-style pilasters and capped by a bracketed cornice. The second level features wide double-hung windows paired with narrow windows with ornate panels and terra cotta cladding. The third through eleventh levels are clad in brick while the twelfth and thirteenth levels have terra cotta and brick cladding with Corinthian-crowned pilasters framing the bays at the capital with inset windows. The twelfth and thirteenth attic floors feature double-height Doric-style pilasters with the roofline entablature having a band of denticulation. The south elevation of the subject building is unadorned and has original wooden-frame double-hung windows.