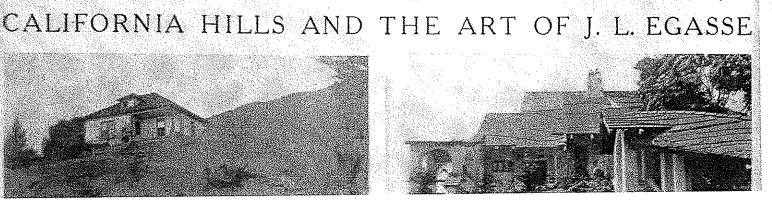

### **SUMMARY**

Built in 1923, this two-story, single family residence in Eagle Rock exhibits character-defining features of the Storybook style. The subject building is irregular in plan and perched on hilly terrain. The double-gabled roof is clad in asphalt tile with a curved roofline and contains a central chimney. A covered walkway leads up to the entryway to a recessed entrance. The main elevation features an 11-foot tall arched stained glass window flanked by smaller elongated arched window openings. The stained glass features a lotus flower motif and this decorative element is repeated in the tiles below the window and throughout the interior. The subject building's stucco exterior has wood trim and flagstone accents on walls and buttresses. Windows are wood casement and leadlight. A distinct exaggerated arch design is featured on the driveway and the subject building. The backyard area contains a gas barbeque set in stone. Secondary buildings consist of a garage, workshop, carport and a barn. Significant interior features include wood beamed ceilings, exterior balconies, relief murals, painted murals, and built-in cabinetry. Landscaping includes a large oak tree and dense shrubbery.

### **SUMMARY**

Built in 1923, this two-story, single family residence in Eagle Rock exhibits character-defining features of the Storybook style. The subject building is irregular in plan and perched on hilly terrain. The double-gabled roof is clad in asphalt tile with a curved roofline and contains a central chimney. A covered walkway leads up to the entryway to a recessed entrance. The main elevation features an 11-foot tall arched stained glass window flanked by smaller elongated arched window openings. The stained glass features a lotus flower motif and this decorative element is repeated in the tiles below the window and throughout the interior. The subject building's stucco exterior has wood trim and flagstone accents on walls and buttresses. Windows are wood casement and leadlight. A distinct exaggerated arch design is features on the driveway and on several exterior archways. A covered stairway runs between the driveway and the subject building. The backyard area contains a gas barbeque set in stone. Secondary buildings consist of a garage, workshop, carport and a barn. Significant interior features include wood beamed ceilings, exterior balconies, relief murals, painted murals, and built-in cabinetry. Landscaping includes a large oak tree and dense shrubbery.

The 2,200-square-foot Eagle Rock house sits at the top of approximately half an acre of sloped, rocky hillside property which itself is located at the top of a hill. The plaster- and stucco-covered house is highly visible from the surrounding area. It features a double-gabled, curved roofline with asphalt tile roofing. Important to the style of the house is the numerous fairytale-style arched windows and covered walkways. The house itself rests on a brick foundation. The plumbing is, for the most part, original.