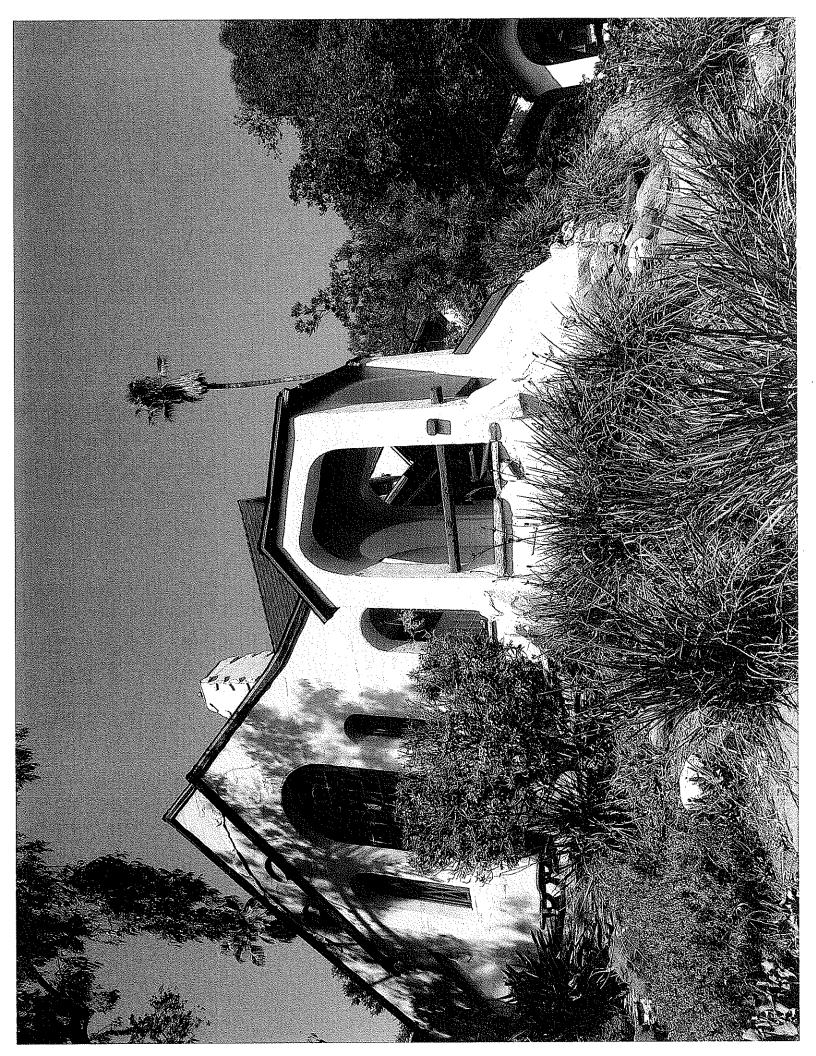

### **SUMMARY**

Built in 1923, this two-story, single family residence in Eagle Rock exhibits character-defining features of the Storybook style. The subject building is irregular in plan and perched on hilly terrain. The double-gabled roof is clad in asphalt tile with a curved roofline and contains a central chimney. A covered walkway leads up to the entryway to a recessed entrance. The main elevation features an 11-foot tall arched stained glass window flanked by smaller elongated arched window openings. The stained glass features a lotus flower motif and this decorative element is repeated in the tiles below the window and throughout the interior. The subject building's stucco exterior has wood trim and flagstone accents on walls and buttresses. Windows are wood casement and leadlight. A distinct exaggerated arch design is featured on the driveway and the subject building. The backyard area contains a gas barbeque set in stone. Secondary buildings consist of a garage, workshop, carport and a barn. Significant interior features include wood beamed ceilings, exterior balconies, relief murals, painted murals, and built-in cabinetry. Landscaping includes a large oak tree and dense shrubbery.

### **SUMMARY**

Built in 1923, this two-story, single family residence in Eagle Rock exhibits character-defining features of the Storybook style. The subject building is irregular in plan and perched on hilly terrain. The double-gabled roof is clad in asphalt tile with a curved roofline and contains a central chimney. A covered walkway leads up to the entryway to a recessed entrance. The main elevation features an 11-foot tall arched stained glass window flanked by smaller elongated arched window openings. The stained glass features a lotus flower motif and this decorative element is repeated in the tiles below the window and throughout the interior. The subject building's stucco exterior has wood trim and flagstone accents on walls and buttresses. Windows are wood casement and leadlight. A distinct exaggerated arch design is features on the driveway and on several exterior archways. A covered stairway runs between the driveway and the subject building. The backyard area contains a gas barbeque set in stone. Secondary buildings consist of a garage, workshop, carport and a barn. Significant interior features include wood beamed ceilings, exterior balconies, relief murals, painted murals, and built-in cabinetry. Landscaping includes a large oak tree and dense shrubbery.

The 2,200-square-foot Eagle Rock house sits at the top of approximately half an acre of sloped, rocky hillside property which itself is located at the top of a hill. The plaster- and stucco-covered house is highly visible from the surrounding area. It features a double-gabled, curved roofline with asphalt tile roofing. Important to the style of the house is the numerous fairytale-style arched windows and covered walkways. The house itself rests on a brick foundation. The plumbing is, for the most part, original.

The Eastern covered patio and entryway rest on a buttress. The entrance to the house is located at the top of a connected, covered, angled walkway with 24 steps. The arched storybook theme is reflected in a covered arch over the entrance to the driveway. The interior entryway has a French village look including "outside" windows, multiple shingled roofs and gables, a balcony and outdoor-style lamps, but all inside. The entryway also features an 11-foot tall arched stained glass window with a lotus flower motif. This window is in good shape and is visible from far away. The lotus motif repeats in the floor tiles below the window, on the mantle above the fireplace, as well as several other places in the house.