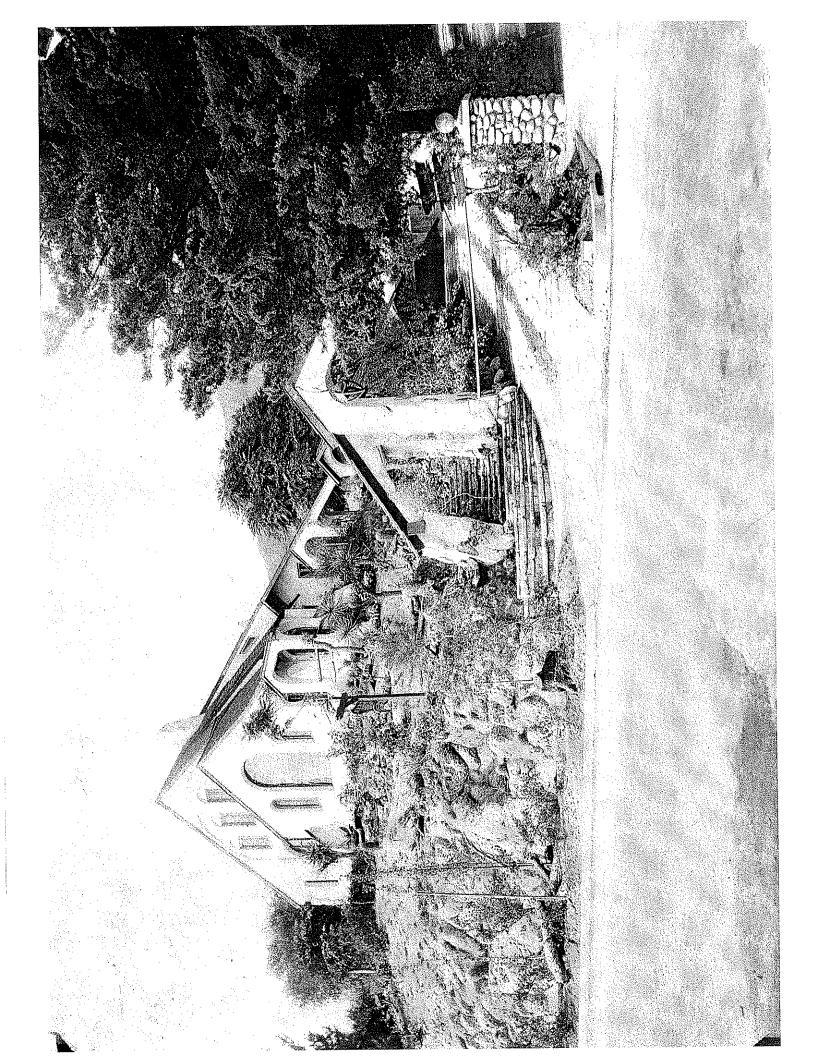

The 2,200-square-foot Eagle Rock house sits at the top of approximately half an acre of sloped, rocky hillside property which itself is located at the top of a hill. The plaster- and stucco-covered house is highly visible from the surrounding area. It features a double-gabled, curved roofline with asphalt tile roofing. Important to the style of the house is the numerous fairytale-style arched windows and covered walkways. The house itself rests on a brick foundation. The plumbing is, for the most part, original.

The Eastern covered patio and entryway rest on a buttress. The entrance to the house is located at the top of a connected, covered, angled walkway with 24 steps. The arched storybook theme is reflected in a covered arch over the entrance to the driveway. The interior entryway has a French village look including "outside" windows, multiple shingled roofs and gables, a balcony and outdoor-style lamps, but all inside. The entryway also features an 11-foot tall arched stained glass window with a lotus flower motif. This window is in good shape and is visible from far away. The lotus motif repeats in the floor tiles below the window, on the mantle above the fireplace, as well as several other places in the house.

The two kitchen areas have been both altered and added to since the house was built. The current style does not match the original design.

The backyard features an original gas BBQ set in stone and surrounded by a rock seating arrangement. The front yard similarly makes extensive use of rock and flagstone in the two large asymmetrical and sweeping stairs down towards the front gate.