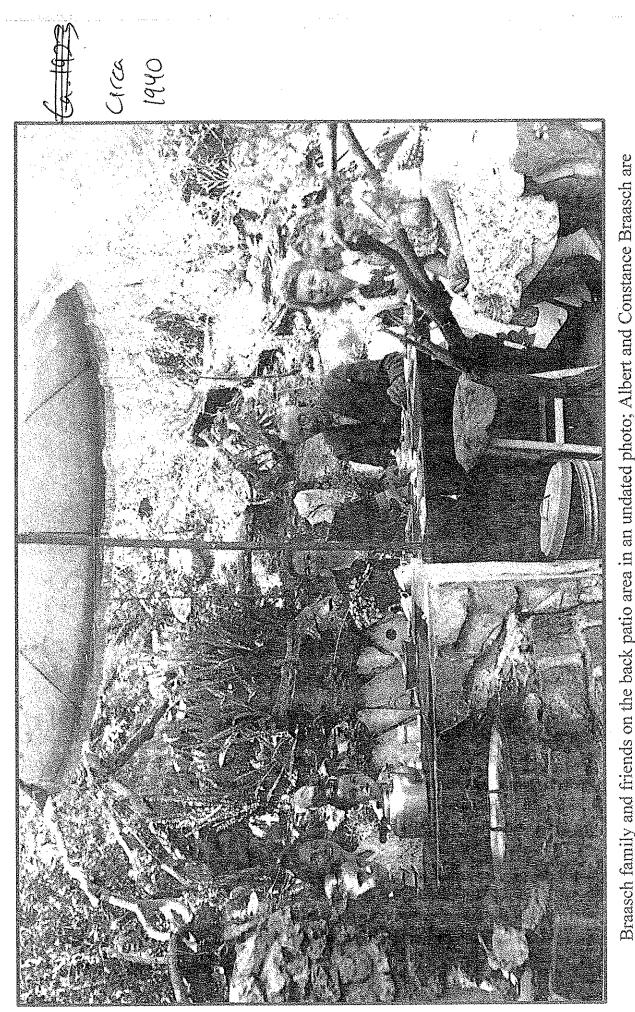

The subject building was designed by architect Jean L. Egasse for local businessman Albert Braasch and his wife Constance. Egasse's design for the house was profiled by several publications at the time for its unique design. Most of his work appears to date mostly from the 1920s and is located in Laguna Beach, CA. The subject building appears to be Egasse's first full-scale home building project. The subject property was sold by the Braasch family to Doug McNaughton in 1979 who proceeded to rent the house out to various tenants, including Ben Affleck and Matt Damon, who lived there in the 1990s while writing their award winning screenplay for the film "Good Will Hunting". The subject building is listed in Gehbard and Winter's seminal *"An Architectural Guidebook to Los Angeles."* 

The House was commissioned by a local Eagle Rock entrepreneur, Albert Braasch, and his wife Constance. Architect Jean L. Egasse was hired to design and build the new house on the foundation of what was originally a 19<sup>th</sup> century working farm. The house is located on one of the highest points in the neighborhood and at the top of a hill on the property itself. It appears majestic because of its style and location.

Albert's wife, Constance, a popular music teacher and artist, added her own touches to the interior with fanciful wall murals and sculptures, which are still intact. Ceiling murals depict slightly overcast skies such as those typical in Northern Europe on a summer day. The murals include 3D seagulls protruding from the ceiling and giant hand-carved, lotus-shaped wooden light fixtures. The house also features a very large, original stained glass window visible from the street, also with the lotus-inspired design favored by Constance. This design is repeated in the entryway tiles.

### # 18: BRIEFLY STATE HISTORICAL AND/OR ARCHITECTURAL IMPORTANCE: INCLUDE DATES, EVENTS, AND PERSON ASSOCIATED WITH THE SITE:

Albert J. Braasch, the original owner, was a local entrepreneur who owned the A.J. Braasch Heating Company in Eagle Rock. Mr. Braasch was known to be a shrewd business man with a stern personality, but was well liked in the neighborhood. His wife, Constance, was a pianoteacher and artist. She conducted her piano lessons for children out of 2327 Hill Drive and was known to be very smiling and friendly.