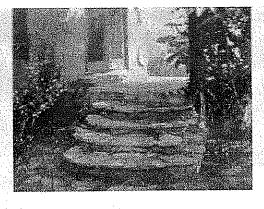

The Eastern covered patio and entryway rest on a buttress. The entrance to the house is located at the top of a connected, covered, angled walkway with 24 steps. The arched storybook theme is reflected in a covered arch over the entrance to the driveway. The interior entryway has a French village look including "outside" windows, multiple shingled roofs and gables, a balcony and outdoor-style lamps, but all inside. The entryway also features an 11-foot tall arched stained glass window with a lotus flower motif. This window is in good shape and is visible from far away. The lotus motif repeats in the floor tiles below the window, on the mantle above the fireplace, as well as several other places in the house.

The two kitchen areas have been both altered and added to since the house was built. The current style does not match the original design.

The backyard features an original gas BBQ set in stone and surrounded by a rock seating arrangement. The front yard similarly makes extensive use of rock and flagstone in the two large asymmetrical and sweeping stairs down towards the front gate.