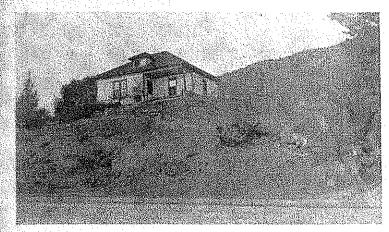

### **SUMMARY**

Built in 1923, this two-story, single family residence in Eagle Rock exhibits character-defining features of the Storybook style. The subject building is irregular in plan and perched on hilly terrain. The double-gabled roof is clad in asphalt tile with a curved roofline and contains a central chimney. A covered walkway leads up to the entryway to a recessed entrance. The main elevation features an 11-foot tall arched stained glass window flanked by smaller elongated arched window openings. The stained glass features a lotus flower motif and this decorative element is repeated in the tiles below the window and throughout the interior. The subject building's stucco exterior has wood trim and flagstone accents on walls and buttresses. Windows are wood casement and leadlight. A distinct exaggerated arch design is featured on the driveway and the subject building. The backyard area contains a gas barbeque set in stone. Secondary buildings consist of a garage, workshop, carport and a barn. Significant interior features include wood beamed ceilings, exterior balconies, relief murals, painted murals, and built-in cabinetry. Landscaping includes a large oak tree and dense shrubbery.

### **SUMMARY**

Built in 1923, this two-story, single family residence in Eagle Rock exhibits character-defining features of the Storybook style. The subject building is irregular in plan and perched on hilly terrain. The double-gabled roof is clad in asphalt tile with a curved roofline and contains a central chimney. A covered walkway leads up to the entryway to a recessed entrance. The main elevation features an 11-foot tall arched stained glass window flanked by smaller elongated arched window openings. The stained glass features a lotus flower motif and this decorative element is repeated in the tiles below the window and throughout the interior. The subject building's stucco exterior has wood trim and flagstone accents on walls and buttresses. Windows are wood casement and leadlight. A distinct exaggerated arch design is features on the driveway and on several exterior archways. A covered stairway runs between the driveway and the subject building. The backyard area contains a gas barbeque set in stone. Secondary buildings consist of a garage, workshop, carport and a barn. Significant interior features include wood beamed ceilings, exterior balconies, relief murals, painted murals, and built-in cabinetry. Landscaping includes a large oak tree and dense shrubbery.

The 2,200-square-foot Eagle Rock house sits at the top of approximately half an acre of sloped, rocky hillside property which itself is located at the top of a hill. The plaster- and stucco-covered house is highly visible from the surrounding area. It features a double-gabled, curved roofline with asphalt tile roofing. Important to the style of the house is the numerous fairytale-style arched windows and covered walkways. The house itself rests on a brick foundation. The plumbing is, for the most part, original.