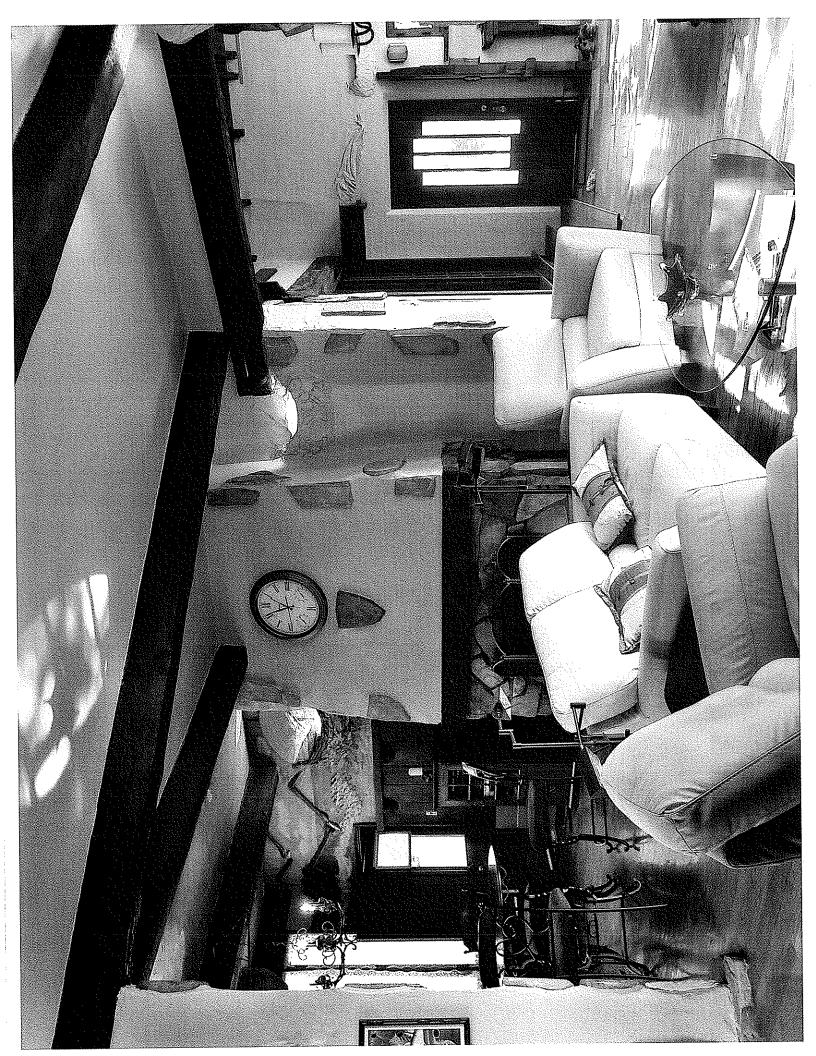

### **SUMMARY**

Built in 1923, this two-story, single family residence in Eagle Rock exhibits character-defining features of the Storybook style. The subject building is irregular in plan and perched on hilly terrain. The double-gabled roof is clad in asphalt tile with a curved roofline and contains a central chimney. A covered walkway leads up to the entryway to a recessed entrance. The main elevation features an 11-foot tall arched stained glass window flanked by smaller elongated arched window openings. The stained glass features a lotus flower motif and this decorative element is repeated in the tiles below the window and throughout the interior. The subject building's stucco exterior has wood trim and flagstone accents on walls and buttresses. Windows are wood casement and leadlight. A distinct exaggerated arch design is featured on the driveway and the subject building. The backyard area contains a gas barbeque set in stone. Secondary buildings consist of a garage, workshop, carport and a barn. Significant interior features include wood beamed ceilings, exterior balconies, relief murals, painted murals, and built-in cabinetry. Landscaping includes a large oak tree and dense shrubbery.

### **SUMMARY**

Built in 1923, this two-story, single family residence in Eagle Rock exhibits character-defining features of the Storybook style. The subject building is irregular in plan and perched on hilly terrain. The double-gabled roof is clad in asphalt tile with a curved roofline and contains a central chimney. A covered walkway leads up to the entryway to a recessed entrance. The main elevation features an 11-foot tall arched stained glass window flanked by smaller elongated arched window openings. The stained glass features a lotus flower motif and this decorative element is repeated in the tiles below the window and throughout the interior. The subject building's stucco exterior has wood trim and flagstone accents on walls and buttresses. Windows are wood casement and leadlight. A distinct exaggerated arch design is features on the driveway and on several exterior archways. A covered stairway runs between the driveway and the subject building. The backyard area contains a gas barbeque set in stone. Secondary buildings consist of a garage, workshop, carport and a barn. Significant interior features include wood beamed ceilings, exterior balconies, relief murals, painted murals, and built-in cabinetry. Landscaping includes a large oak tree and dense shrubbery.

The living room features wood-beam ceilings, relief-sculptured decorative sconce lighting, murals, flagstone-accented walls and a central fireplace. The dining room features a mural depicting a seaside scene with 3D seagulls and a Viking ship in relief. There is another mural on a high wall in a service room, also depicting a seaside scene. The entryway, living room and dining room have several built-in bookcases, desks and shelves made from wood in a rough-hewn style.