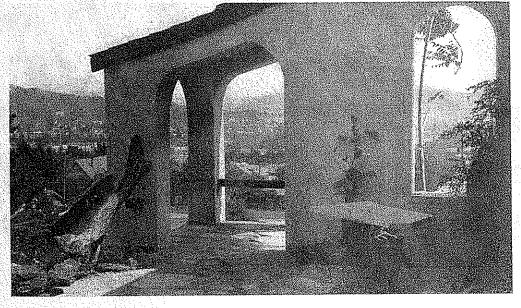

The Eastern covered patio and entryway rest on a buttress. The entrance to the house is located at the top of a connected, covered, angled walkway with 24 steps. The arched storybook theme is reflected in a covered arch over the entrance to the driveway. The interior entryway has a French village look including "outside" windows, multiple shingled roofs and gables, a balcony and outdoor-style lamps, but all inside. The entryway also features an 11-foot tall arched stained glass window with a lotus flower motif. This window is in good shape and is visible from far away. The lotus motif repeats in the floor tiles below the window, on the mantle above the fireplace, as well as several other places in the house.