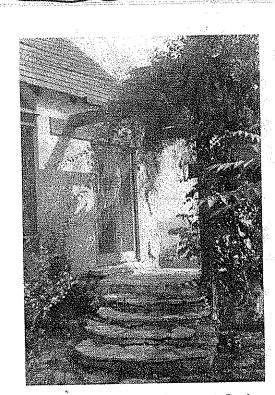

The 2,200-square-foot Eagle Rock house sits at the top of approximately half an acre of sloped, rocky hillside property which itself is located at the top of a hill. The plaster- and stucco-covered house is highly visible from the surrounding area. It features a double-gabled, curved roofline with asphalt tile roofing. Important to the style of the house is the numerous fairytale-style arched windows and covered walkways. The house itself rests on a brick foundation. The plumbing is, for the most part, original.

The Eastern covered patio and entryway rest on a buttress. The entrance to the house is located at the top of a connected, covered, angled walkway with 24 steps. The arched storybook theme is reflected in a covered arch over the entrance to the driveway. The interior entryway has a French village look including "outside" windows, multiple shingled roofs and gables, a balcony and outdoor-style lamps, but all inside. The entryway also features an 11-foot tall arched stained glass window with a lotus flower motif. This window is in good shape and is visible from far away. The lotus motif repeats in the floor tiles below the window, on the mantle above the fireplace, as well as several other places in the house.