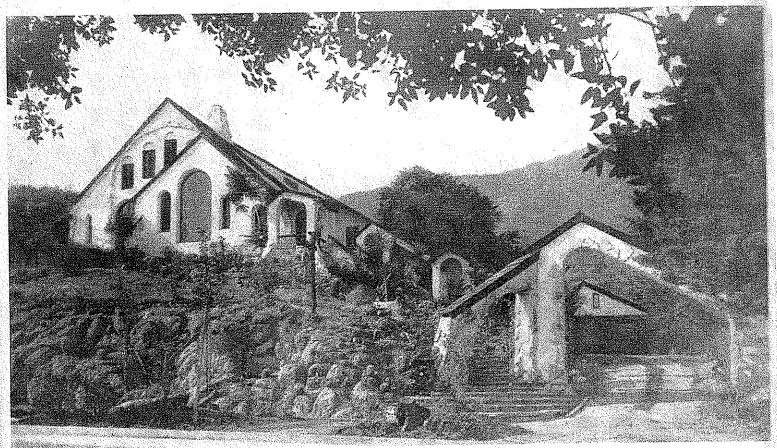

### **SUMMARY**

Built in 1923, this two-story, single family residence in Eagle Rock exhibits character-defining features of the Storybook style. The subject building is irregular in plan and perched on hilly terrain. The double-gabled roof is clad in asphalt tile with a curved roofline and contains a central chimney. A covered walkway leads up to the entryway to a recessed entrance. The main elevation features an 11-foot tall arched stained glass window flanked by smaller elongated arched window openings. The stained glass features a lotus flower motif and this decorative element is repeated in the tiles below the window and throughout the interior. The subject building's stucco exterior has wood trim and flagstone accents on walls and buttresses. Windows are wood casement and leadlight. A distinct exaggerated arch design is featured on the driveway and the subject building. The backyard area contains a gas barbeque set in stone. Secondary buildings consist of a garage, workshop, carport and a barn. Significant interior features include wood beamed ceilings, exterior balconies, relief murals, painted murals, and built-in cabinetry. Landscaping includes a large oak tree and dense shrubbery.

### **SUMMARY**

Built in 1923, this two-story, single family residence in Eagle Rock exhibits character-defining features of the Storybook style. The subject building is irregular in plan and perched on hilly terrain. The double-gabled roof is clad in asphalt tile with a curved roofline and contains a central chimney. A covered walkway leads up to the entryway to a recessed entrance. The main elevation features an 11-foot tall arched stained glass window flanked by smaller elongated arched window openings. The stained glass features a lotus flower motif and this decorative element is repeated in the tiles below the window and throughout the interior. The subject building's stucco exterior has wood trim and flagstone accents on walls and buttresses. Windows are wood casement and leadlight. A distinct exaggerated arch design is features on the driveway and on several exterior archways. A covered stairway runs between the driveway and the subject building. The backyard area contains a gas barbeque set in stone. Secondary buildings consist of a garage, workshop, carport and a barn. Significant interior features include wood beamed ceilings, exterior balconies, relief murals, painted murals, and built-in cabinetry. Landscaping includes a large oak tree and dense shrubbery.

The 2,200-square-foot Eagle Rock house sits at the top of approximately half an acre of sloped, rocky hillside property which itself is located at the top of a hill. The plaster- and stucco-covered house is highly visible from the surrounding area. It features a double-gabled, curved roofline with asphalt tile roofing. Important to the style of the house is the numerous fairytale-style arched windows and covered walkways. The house itself rests on a brick foundation. The plumbing is, for the most part, original.