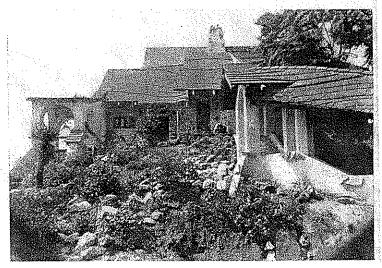

### **SUMMARY**

Built in 1923, this two-story, single family residence in Eagle Rock exhibits character-defining features of the Storybook style. The subject building is irregular in plan and perched on hilly terrain. The double-gabled roof is clad in asphalt tile with a curved roofline and contains a central chimney. A covered walkway leads up to the entryway to a recessed entrance. The main elevation features an 11-foot tall arched stained glass window flanked by smaller elongated arched window openings. The stained glass features a lotus flower motif and this decorative element is repeated in the tiles below the window and throughout the interior. The subject building's stucco exterior has wood trim and flagstone accents on walls and buttresses. Windows are wood casement and leadlight. A distinct exaggerated arch design is featured on the driveway and the subject building. The backyard area contains a gas barbeque set in stone. Secondary buildings consist of a garage, workshop, carport and a barn. Significant interior features include wood beamed ceilings, exterior balconies, relief murals, painted murals, and built-in cabinetry. Landscaping includes a large oak tree and dense shrubbery.

### **SUMMARY**

Built in 1923, this two-story, single family residence in Eagle Rock exhibits character-defining features of the Storybook style. The subject building is irregular in plan and perched on hilly terrain. The double-gabled roof is clad in asphalt tile with a curved roofline and contains a central chimney. A covered walkway leads up to the entryway to a recessed entrance. The main elevation features an 11-foot tall arched stained glass window flanked by smaller elongated arched window openings. The stained glass features a lotus flower motif and this decorative element is repeated in the tiles below the window and throughout the interior. The subject building's stucco exterior has wood trim and flagstone accents on walls and buttresses. Windows are wood casement and leadlight. A distinct exaggerated arch design is features on the driveway and on several exterior archways. A covered stairway runs between the driveway and the subject building. The backyard area contains a gas barbeque set in stone. Secondary buildings consist of a garage, workshop, carport and a barn. Significant interior features include wood beamed ceilings, exterior balconies, relief murals, painted murals, and built-in cabinetry. Landscaping includes a large oak tree and dense shrubbery.

The living room features wood-beam ceilings, relief-sculptured decorative sconce lighting, murals, flagstone-accented walls and a central fireplace. The dining room features a mural depicting a seaside scene with 3D seagulls and a Viking ship in relief. There is another mural on a high wall in a service room, also depicting a seaside scene. The entryway, living room and dining room have several built-in bookcases, desks and shelves made from wood in a rough-hewn style.

The two kitchen areas have been both altered and added to since the house was built. The current style does not match the original design.

The backyard features an original gas BBQ set in stone and surrounded by a rock seating arrangement. The front yard similarly makes extensive use of rock and flagstone in the two large asymmetrical and sweeping stairs down towards the front gate.