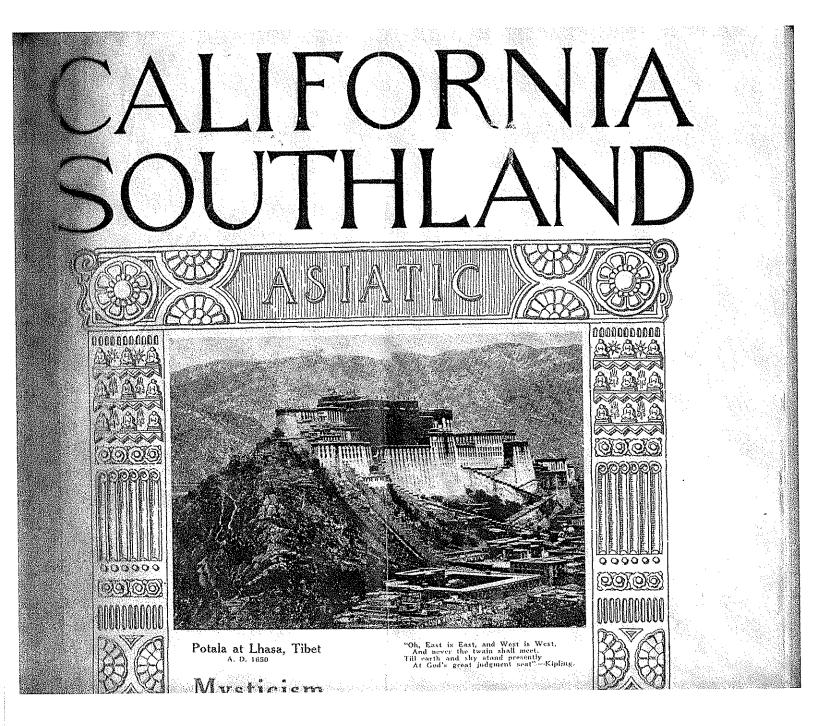

Albert Braasch hired architect Jean L. Egasse to design and build the house. Mr. Egasse was born in France in 1887. By 1911, he was listed as a Land Workers General Student in England. He married an Englishwoman in 1912 and they set sail for New York in March of that year. They were in Los Angeles by the 1920 census. Research shows that at age 36, the 2327 Hill Drive property was Mr. Egasse's first full-scale home building project. In 1923-24, Mr. Egasse was based in Eagle Rock and advertized "Architectural and Landscape Designs". He was to design and build a new dream house with inspiration from another era utilizing the foundation and some materials of what was originally a 19<sup>th</sup> century working farm. Mr. Egasse was able to complete this task successfully. In its January 1924 edition, the "California Southland" thus described the work to be done by Egasse as "to design a house for a hillside as one would plan an ornament for a crown or sword hilt; to make the hill a picture or a tapestry of houses and gardens – this is the craft of Mr. J. L. Egasse who seems able to grasp the ensemble of a hillside and to build his house and garden as a part of the landscape." Mr. Egasse's other known architectural works are listed separately. It is noteworthy that his works were built in cities that later became known to be artists' communities such as Eagle Rock itself and Laguna Beach, California.