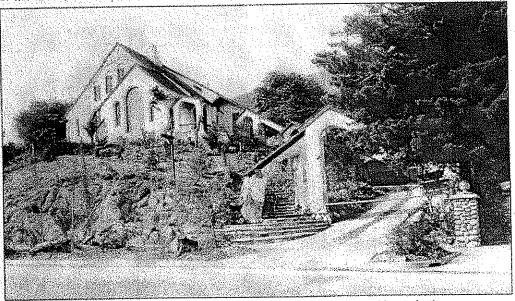

### **SUMMARY**

Built in 1923, this two-story, single family residence in Eagle Rock exhibits character-defining features of the Storybook style. The subject building is irregular in plan and perched on hilly terrain. The double-gabled roof is clad in asphalt tile with a curved roofline and contains a central chimney. A covered walkway leads up to the entryway to a recessed entrance. The main elevation features an 11-foot tall arched stained glass window flanked by smaller elongated arched window openings. The stained glass features a lotus flower motif and this decorative element is repeated in the tiles below the window and throughout the interior. The subject building's stucco exterior has wood trim and flagstone accents on walls and buttresses. Windows are wood casement and leadlight. A distinct exaggerated arch design is featured on the driveway and the subject building. The backyard area contains a gas barbeque set in stone. Secondary buildings consist of a garage, workshop, carport and a barn. Significant interior features include wood beamed ceilings, exterior balconies, relief murals, painted murals, and built-in cabinetry. Landscaping includes a large oak tree and dense shrubbery.

### **SUMMARY**

Built in 1923, this two-story, single family residence in Eagle Rock exhibits character-defining features of the Storybook style. The subject building is irregular in plan and perched on hilly terrain. The double-gabled roof is clad in asphalt tile with a curved roofline and contains a central chimney. A covered walkway leads up to the entryway to a recessed entrance. The main elevation features an 11-foot tall arched stained glass window flanked by smaller elongated arched window openings. The stained glass features a lotus flower motif and this decorative element is repeated in the tiles below the window and throughout the interior. The subject building's stucco exterior has wood trim and flagstone accents on walls and buttresses. Windows are wood casement and leadlight. A distinct exaggerated arch design is features on the driveway and on several exterior archways. A covered stairway runs between the driveway and the subject building. The backyard area contains a gas barbeque set in stone. Secondary buildings consist of a garage, workshop, carport and a barn. Significant interior features include wood beamed ceilings, exterior balconies, relief murals, painted murals, and built-in cabinetry. Landscaping includes a large oak tree and dense shrubbery.

The 2,200-square-foot Eagle Rock house sits at the top of approximately half an acre of sloped, rocky hillside property which itself is located at the top of a hill. The plaster- and stucco-covered house is highly visible from the surrounding area. It features a double-gabled, curved roofline with asphalt tile roofing. Important to the style of the house is the numerous fairytale-style arched windows and covered walkways. The house itself rests on a brick foundation. The plumbing is, for the most part, original.

The Eastern covered patio and entryway rest on a buttress. The entrance to the house is located at the top of a connected, covered, angled walkway with 24 steps. The arched storybook theme is reflected in a covered arch over the entrance to the driveway. The interior entryway has a French village look including "outside" windows, multiple shingled roofs and gables, a balcony and outdoor-style lamps, but all inside. The entryway also features an 11-foot tall arched stained glass window with a lotus flower motif. This window is in good shape and is visible from far away. The lotus motif repeats in the floor tiles below the window, on the mantle above the fireplace, as well as several other places in the house.