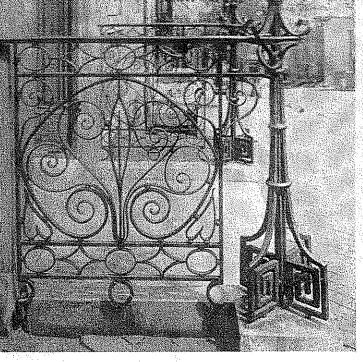

### **DESCRIPTION WORK SHEET**

TYPE OR HAND PRINT IN ALL CAPITAL BLOCK LETTERS

| THE                             |                                                                         | Egasse-Braas                                                                                   | CCH HOUSE                                                                                                       |                                                                                 | IS A <u>two</u><br>NUMBER OF STORIES                                                                                                        | – -STORY,                        |
|---------------------------------|-------------------------------------------------------------------------|------------------------------------------------------------------------------------------------|-----------------------------------------------------------------------------------------------------------------|---------------------------------------------------------------------------------|---------------------------------------------------------------------------------------------------------------------------------------------|----------------------------------|
|                                 | Storyboo                                                                | ok                                                                                             | 9. Irregular                                                                                                    | DIAN                                                                            | I residence<br>STRUCTURE USE (RESIDENCE                                                                                                     |                                  |
| ARCH                            | HITECTURAL STYLE (SEI                                                   | LINE 8 ABOVE)                                                                                  | PLAN SHAPE (Click t                                                                                             | to See Chart)                                                                   | STRUCTURE USE (RESIDEN                                                                                                                      | CE, ETC.)                        |
| WITH A                          | MATERIAL (WOO                                                           | Stucco<br>d sliding, wood shingl                                                               | ES, BRICK, STUCCO, ETC.)                                                                                        | FINISH AND                                                                      | wood<br>Material (Wood, Metal, et                                                                                                           | TRIM.<br>IC.)                    |
| IT'S                            | set Gable                                                               | ROOF IS                                                                                        | asphalt tile<br>L (CLAY TILE, ASPHALT OR WOO                                                                    |                                                                                 | wood                                                                                                                                        |                                  |
| RC                              | OOF SHAPE (Click to Se                                                  | e Chart) MATERIA                                                                               | L (CLAY TILE, ASPHALT OR WOO                                                                                    | OD SHINGLES, ETC.)                                                              | WINDOW MATERIAL                                                                                                                             |                                  |
|                                 | staine                                                                  | ed glass, leaded, arc                                                                          | ched, casement                                                                                                  | W                                                                               | VINDOWS ARE PART OF TH                                                                                                                      | E DESIGN.                        |
| WINDOW 1                        | TYPE (DOUBLE-HUNG (                                                     | SLIDES UP & DOWN), CASEI                                                                       | MENT (OPENS OUT), HORIZONT                                                                                      | AL SLIDING, ETC.]                                                               |                                                                                                                                             |                                  |
| THE ENTRY                       | FEATURES A                                                              |                                                                                                | cente                                                                                                           | red                                                                             | r, etc.)                                                                                                                                    | ······ ,                         |
|                                 |                                                                         | DOOR LO                                                                                        | CATION (RECESSED, CENTERED                                                                                      | ), OFF-CENTER, CORNE                                                            | R, ETC.)                                                                                                                                    |                                  |
| 11. Six or                      | More Panels                                                             | STYLE (Click to See Chart)                                                                     | DOO                                                                                                             | R. ADDITIONAL C                                                                 | HARACTER DEFINING E                                                                                                                         | LEMENTS                          |
| NUMBER AND<br>MUI<br>ORNAMENTAL | arched-cc<br>LOCATION OF CHIMI<br>Itiple arched wind<br>WOODWORK; SYMMI | vered-buttress-sup<br>veys; shutters; second.<br>dows, one central cl<br>etry or asymmetry; co | ported viewpoint, matc<br>ary finish materials; parap<br>himney, two front staine<br>prnices; friezes; towers c | hing arched driv<br>ets; metal trim; de<br>ed glass window<br>r turrets; bay wi | driveway,<br>BER AND SHAPE OF DORMERS<br>eway entrance,<br>CORATIVE TILE OR CAST STO<br>s, roughly-hewn railing<br>NDOWS; HALFTIMBERING; HO | NE; ARCHES;<br>S,<br>RIZONTALLY; |
| SECONDARY                       | BUILDINGS CONSI                                                         | ST OF A                                                                                        | Garage, wo<br>IDENTIFY G                                                                                        | orkshop, carport                                                                | and barn<br>TER, ETC.                                                                                                                       |                                  |
| SIGNIFICANT                     | I INTERIOR SPACES                                                       | INCLUDE Wooden b<br>IDENTIFY O                                                                 | eamed ceilings, exterior<br>RIGINAL FEATURES SUCH AS W                                                          | or village-look ba<br>700d paneling; moli                                       | alcony and roof inside (<br>DINGS AND TRIM; SPECIAL GLAS                                                                                    | entryway<br>s windows;           |
| reli<br>ornate ceilii           | ief murals, non-ro<br>NGS; Plaster Molding                              | elief murals, carved<br>35; light fixtures; painti                                             | beams and accents, b<br>D DECORATION; CERAMIC TIMI                                                              | <u>uilt-in rough she</u><br>e; stair balustrades:                               | Ives, benches and des<br>BUILT-IN FURNITURE, ETC.                                                                                           | <u>ks</u>                        |
| IMPORTANT                       | LANDSCAPING INC                                                         | UDES                                                                                           | one large<br>identify notable ma                                                                                | e, leaning oak tre<br>ture trees and shri                                       |                                                                                                                                             |                                  |

The Eastern covered patio and entryway rest on a buttress. The entrance to the house is located at the top of a connected, covered, angled walkway with 24 steps. The arched storybook theme is reflected in a covered arch over the entrance to the driveway. The interior entryway has a French village look including "outside" windows, multiple shingled roofs and gables, a balcony and outdoor-style lamps, but all inside. The entryway also features an 11-foot tall arched stained glass window with a lotus flower motif. This window is in good shape and is visible from far away. The lotus motif repeats in the floor tiles below the window, on the mantle above the fireplace, as well as several other places in the house.