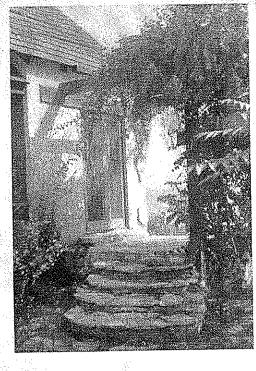

The Eastern covered patio and entryway rest on a buttress. The entrance to the house is located at the top of a connected, covered, angled walkway with 24 steps. The arched storybook theme is reflected in a covered arch over the entrance to the driveway. The interior entryway has a French village look including "outside" windows, multiple shingled roofs and gables, a balcony and outdoor-style lamps, but all inside. The entryway also features an 11-foot tall arched stained glass window with a lotus flower motif. This window is in good shape and is visible from far away. The lotus motif repeats in the floor tiles below the window, on the mantle above the fireplace, as well as several other places in the house.

The two kitchen areas have been both altered and added to since the house was built. The current style does not match the original design.

The backyard features an original gas BBQ set in stone and surrounded by a rock seating arrangement. The front yard similarly makes extensive use of rock and flagstone in the two large asymmetrical and sweeping stairs down towards the front gate.