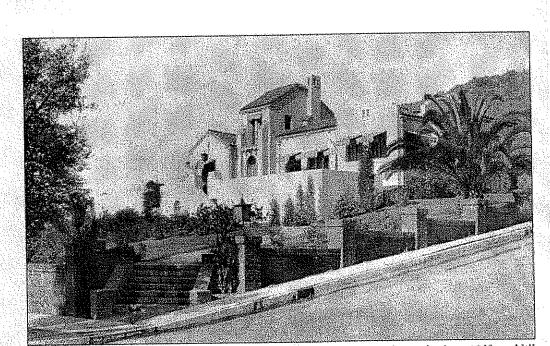

### **SUMMARY**

Built in 1923, this two-story, single family residence in Eagle Rock exhibits character-defining features of the Storybook style. The subject building is irregular in plan and perched on hilly terrain. The double-gabled roof is clad in asphalt tile with a curved roofline and contains a central chimney. A covered walkway leads up to the entryway to a recessed entrance. The main elevation features an 11-foot tall arched stained glass window flanked by smaller elongated arched window openings. The stained glass features a lotus flower motif and this decorative element is repeated in the tiles below the window and throughout the interior. The subject building's stucco exterior has wood trim and flagstone accents on walls and buttresses. Windows are wood casement and leadlight. A distinct exaggerated arch design is featured on the driveway and the subject building. The backyard area contains a gas barbeque set in stone. Secondary buildings consist of a garage, workshop, carport and a barn. Significant interior features include wood beamed ceilings, exterior balconies, relief murals, painted murals, and built-in cabinetry. Landscaping includes a large oak tree and dense shrubbery.

### **SUMMARY**

Built in 1923, this two-story, single family residence in Eagle Rock exhibits character-defining features of the Storybook style. The subject building is irregular in plan and perched on hilly terrain. The double-gabled roof is clad in asphalt tile with a curved roofline and contains a central chimney. A covered walkway leads up to the entryway to a recessed entrance. The main elevation features an 11-foot tall arched stained glass window flanked by smaller elongated arched window openings. The stained glass features a lotus flower motif and this decorative element is repeated in the tiles below the window and throughout the interior. The subject building's stucco exterior has wood trim and flagstone accents on walls and buttresses. Windows are wood casement and leadlight. A distinct exaggerated arch design is features on the driveway and on several exterior archways. A covered stairway runs between the driveway and the subject building. The backyard area contains a gas barbeque set in stone. Secondary buildings consist of a garage, workshop, carport and a barn. Significant interior features include wood beamed ceilings, exterior balconies, relief murals, painted murals, and built-in cabinetry. Landscaping includes a large oak tree and dense shrubbery.

The Egasse Norman Storybook House is a two-story residential structure with exteriors and interiors featuring numerous arches, unusual angles and decorative wooden structures and ornaments both inside and out.

The 2,200-square-foot Eagle Rock house sits at the top of approximately half an acre of sloped, rocky hillside property which itself is located at the top of a hill. The plaster- and stucco-covered house is highly visible from the surrounding area. It features a double-gabled, curved roofline with asphalt tile roofing. Important to the style of the house is the numerous fairytale-style arched windows and covered walkways. The house itself rests on a brick foundation. The plumbing is, for the most part, original.