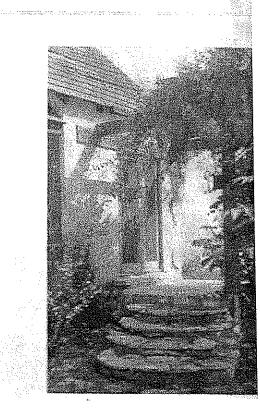

The 2,200-square-foot Eagle Rock house sits at the top of approximately half an acre of sloped, rocky hillside property which itself is located at the top of a hill. The plaster- and stucco-covered house is highly visible from the surrounding area. It features a double-gabled, curved roofline with asphalt tile roofing. Important to the style of the house is the numerous fairytale-style arched windows and covered walkways. The house itself rests on a brick foundation. The plumbing is, for the most part, original.

The Eastern covered patio and entryway rest on a buttress. The entrance to the house is located at the top of a connected, covered, angled walkway with 24 steps. The arched storybook theme is reflected in a covered arch over the entrance to the driveway. The interior entryway has a French village look including "outside" windows, multiple shingled roofs and gables, a balcony and outdoor-style lamps, but all inside. The entryway also features an 11-foot tall arched stained glass window with a lotus flower motif. This window is in good shape and is visible from far away. The lotus motif repeats in the floor tiles below the window, on the mantle above the fireplace, as well as several other places in the house.