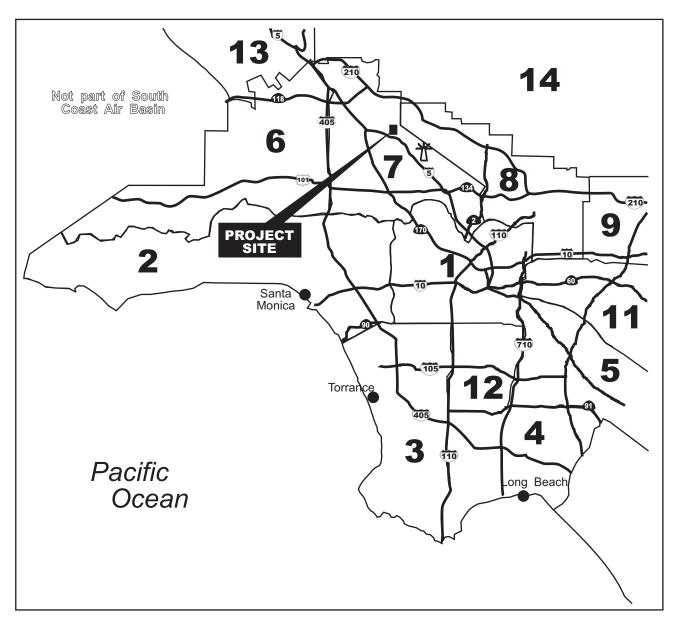

## LEGEND:

**Burbank Monitoring Station** 

## Air Monitoring Areas in Los Angeles County

- Central Los Angeles
- 2. Northwest Coastal
- 3. Southwest Coastal
- 4. South Coastal
- Southeast Los Angeles County
- West San Fernando Valley
- 7.
- East San Fernando Valley West San Gabriel Valley

- East San Gabriel Valley
  Pomona/Walnut Valley
  South San Gabriel Valley
  South Central Los Angeles
- 13. Santa Clarita Valley
- 14. Antelope Valley
- 15. San Gabriel Mountains

Source: South Coast Air Quality Management District Air Monitoring Areas Map, 1989.

CHRISTOPHER A. JOSEPH & ASSOCIATES Environmental Planning and Research

Figure 4.4-1 Air Monitoring Areas