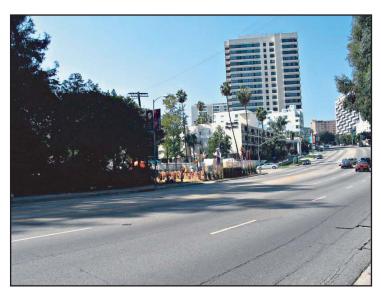

View 2: Looking west along Wilshire Boulevard, from the north side of the street. The project site (during seasonal use) is shown on the south side of the street. The trees visible to the left of the project site are part of the Los Angeles Country Club. Several high-rise condominium buildings along Wilshire Boulevard are visible in the background.