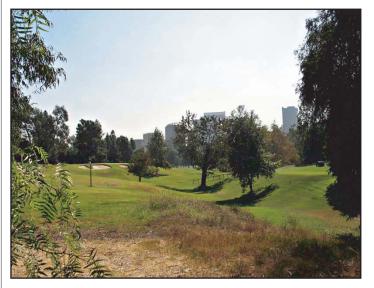

View 9: View of the Los Angeles Country Club golf course to the east of the project site. The golf course is secluded by dense trees and vegetation that surround its perimeter; thus, it is not directly visible from the project site.