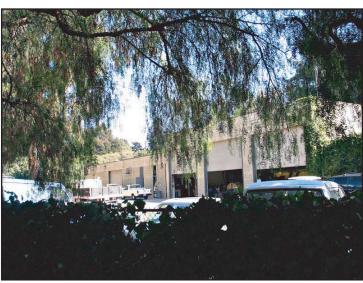

View 10: Looking east from the project site at the Los Angeles Country Club maintenance yard, which is adjacent to the project site (just west of the golf course). The ornamental vegetation that forms the eastern boundary of the project site is visible in the foreground.