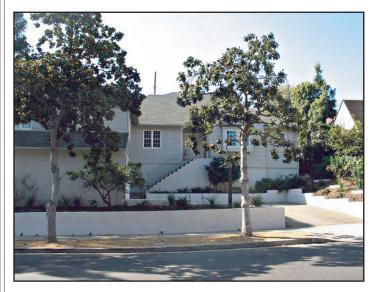

View 12: Looking south from the project site at a twostory, single-family home located on the south side of Club View Drive.

View 13: Looking west along Club View Drive towards the eastern side of the Beverly Hills Plaza Hotel. The project site is to the right, while single-family homes are to the left. Several high-rise condominium structures, including The Comstock, are visible in the background.